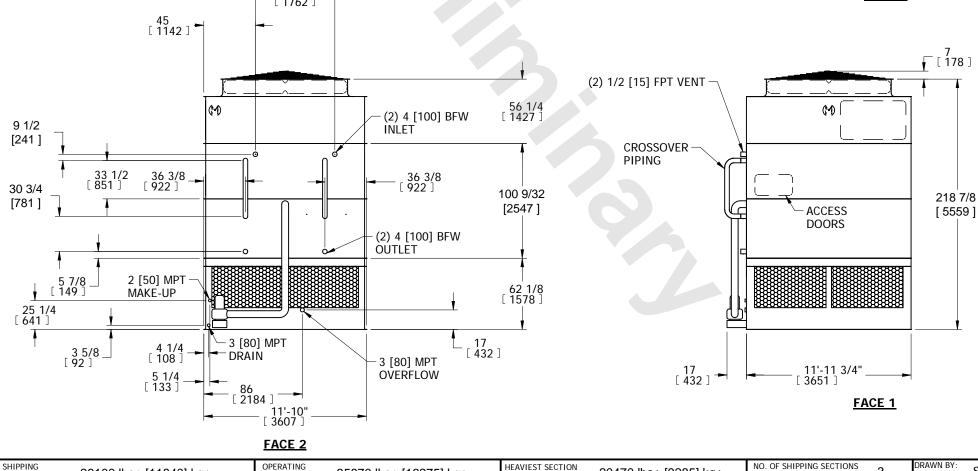

## EVAPCO, INC. MODEL # N.T.S. SERIAL # EGH1212MR-DRB-ST eco-ATWB-H 12-4L12-U44 9/12/2025 6. DIMENSIONS LISTED AS FOLLOWS: **ENGLISH IN** [METRIC] [mm] 7. \* - APPROXIMATE DIMENSIONS DO NOT USE FOR PRE-FABRICATION OF CONNECTING PIPING. FACE 2 **PLAN VIEW** 69 3/8 [ 1762 ] FACE 1 √ [ <sup>7</sup> [ 178 ] (2) 1/2 [15] FPT VENT 56 1/4 [ 1427 ] (14) (2) 4 [100] BFW INLET CROSSOVER **PIPING** 36 3/8 [ 922 ] 100 9/32 218 7/8

20470 lbs+ [9285] kg+

SFR

WEIGHT

35870 lbs+ [16275] kg+

WEIGHT

UNIT

NOTES:

DRAWINGS)

1. (M)- FAN MOTOR LOCATION

2. HÉAVIEST SECTION IS COIL SECTION 3. MPT DENOTES MALE PIPE THREAD

4. +UNIT WEIGHT DOES NOT INCLUDE

ACCESSORIES (SEE ACCESSORY

5. MAKE-UP WATER PRESSURE

FPT DENOTES FEMALE PIPE THREAD

BFW DENOTES BEVELED FOR WELDING

20 psi MIN [137 kPa], 50 psi MAX [344 kPa]

26100 lbs+ [11840] kg+

WEIGHT

CLOSED CIRCUIT COOLER