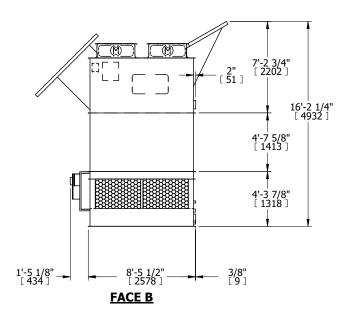

## NOTES:

- 1. (M)- FAN MOTOR LOCATION
- 2. HÉAVIEST SECTION IS UPPER SECTION
- 3. MPT DENOTES MALE PIPE THREAD FPT DENOTES FEMALE PIPE THREAD BFW DENOTES BEVELED FOR WELDING GVD DENOTES GROOVED
- FLG DENOTES FLANGE
  4. +UNIT WEIGHT DOES NOT INCLUDE
  ACCESSORIES (SEE ACCESSORY DRAWINGS)
- 5. MAKE-UP WATER PRESSURE 20 psi MIN [137 kPa], 50 psi MAX [344 kPa]
- 6. 3/4" [19MM] DIA. MOUNTING HOLES. REFER TO RECOMENDED STEEL SUPPORT DRAWING.
- 7. DIMENSIONS LISTED AS FOLLOWS: ENGLISH FT-IN [METRIC] MM