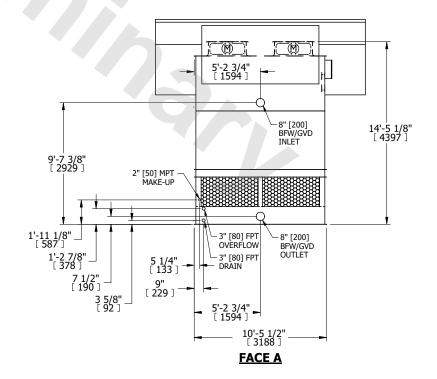

## NOTES:

- 1. (M)- FAN MOTOR LOCATION
- 2. HÉAVIEST SECTION IS UPPER SECTION
- 3. MPT DENOTES MALE PIPE THREAD FPT DENOTES FEMALE PIPE THREAD BFW DENOTES BEVELED FOR WELDING GVD DENOTES GROOVED
- FLG DENOTES FLANGE
  4. +UNIT WEIGHT DOES NOT INCLUDE
  ACCESSORIES (SEE ACCESSORY DRAWINGS)
- 5. MAKE-UP WATER PRESSURE 20 psi MIN [137 kPa], 50 psi MAX [344 kPa]
- 6. 3/4" [19MM] DIA. MOUNTING HOLES. REFER TO RECOMENDED STEEL SUPPORT DRAWING.
- 7. DIMENSIONS LISTED AS FOLLOWS: ENGLISH FT-IN [METRIC] MM