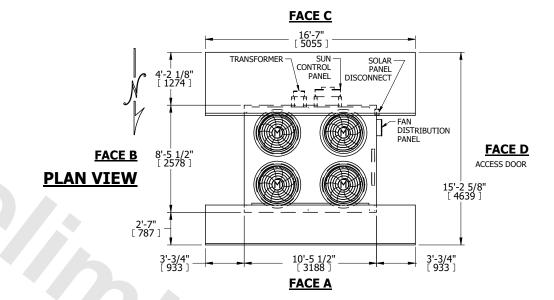

| UNIT    | COOLING TOWER |           |
|---------|---------------|-----------|
| MODEL # | SUN-19-611    | SCALE NTS |

## EVAPCO, INC. evapco

DWG. # T3091148-DRB-SUN REV. SERIAL # DATE 8/2/2025

## NOTES:

- 1. (M)- FAN MOTOR LOCATION
- 2. HÉAVIEST SECTION IS UPPER SECTION
- 3. MPT DENOTES MALE PIPE THREAD FPT DENOTES FEMALE PIPE THREAD BFW DENOTES BEVELED FOR WELDING GVD DENOTES GROOVED
- FLG DENOTES FLANGE
  4. +UNIT WEIGHT DOES NOT INCLUDE
  ACCESSORIES (SEE ACCESSORY DRAWINGS)
- 5. MAKE-UP WATER PRESSURE 20 psi MIN [137 kPa], 50 psi MAX [344 kPa]
- 6. 3/4" [19MM] DIA. MOUNTING HOLES. REFER TO RECOMENDED STEEL SUPPORT DRAWING.
- 7. DIMENSIONS LISTED AS FOLLOWS: ENGLISH FT-IN [METRIC] MM

SHIPPING WEIGHT 6000 lbs+ [2725] kg+ OPERATING WEIGHT

9030 lbs+ [4100] kg+

HEAVIEST SECTION WEIGHT

2580 lbs+ [1170] kg+

NO. OF SHIPPING SECTIONS

DRAWN BY: