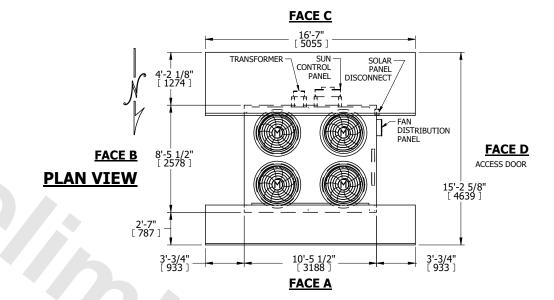

## NOTES:

- 1. (M)- FAN MOTOR LOCATION
- 2. HÉAVIEST SECTION IS UPPER SECTION
- 3. MPT DENOTES MALE PIPE THREAD FPT DENOTES FEMALE PIPE THREAD BFW DENOTES BEVELED FOR WELDING GVD DENOTES GROOVED
- FLG DENOTES FLANGE
  4. +UNIT WEIGHT DOES NOT INCLUDE
  ACCESSORIES (SEE ACCESSORY DRAWINGS)
- 5. MAKE-UP WATER PRESSURE 20 psi MIN [137 kPa], 50 psi MAX [344 kPa]
- 6. 3/4" [19MM] DIA. MOUNTING HOLES. REFER TO RECOMENDED STEEL SUPPORT DRAWING.
- 7. DIMENSIONS LISTED AS FOLLOWS: ENGLISH FT-IN [METRIC] MM

SHIPPING WEIGHT 6000 lbs+ [2725] kg+ OPERATING WEIGHT

9030 lbs+ [4100] kg+

HEAVIEST SECTION WEIGHT

2580 lbs+ [1170] kg+

NO. OF SHIPPING SECTIONS

DRAWN BY: