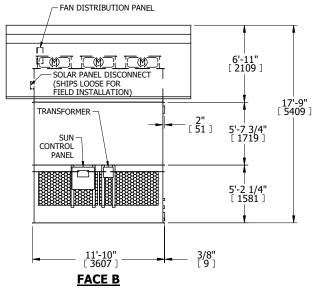

## NOTES:

- 1. (M)- FAN MOTOR LOCATION
- 2. HÉAVIEST SECTION IS UPPER SECTION
- 3. MPT DENOTES MALE PIPE THREAD FPT DENOTES FEMALE PIPE THREAD BFW DENOTES BEVELED FOR WELDING **GVD DENOTES GROOVED** FLG DENOTES FLANGE
- 4. +UNIT WEIGHT DOES NOT INCLUDE ACCESSORIES (SEE ACCESSORY DRAWINGS)
- 5. MAKE-UP WATER PRESSURE 20 psi MIN [137 kPa], 50 psi MAX [344 kPa]
- 6. 3/4" [19MM] DIA. MOUNTING HOLES. REFER TO RECOMENDED STEEL SUPPORT DRAWING.
- 7. DIMENSIONS LISTED AS FOLLOWS: **ENGLISH FT-IN** [METRIC] MM