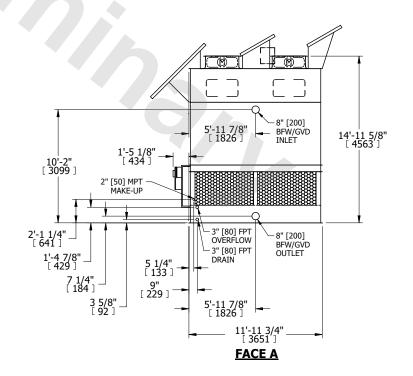

## NOTES:

- 1. (M)- FAN MOTOR LOCATION
- 2. HÉAVIEST SECTION IS UPPER SECTION
- 3. MPT DENOTES MALE PIPE THREAD FPT DENOTES FEMALE PIPE THREAD BFW DENOTES BEVELED FOR WELDING **GVD DENOTES GROOVED** FLG DENOTES FLANGE
- 4. +UNIT WEIGHT DOES NOT INCLUDE ACCESSORIES (SEE ACCESSORY DRAWINGS)
- 5. MAKE-UP WATER PRESSURE 20 psi MIN [137 kPa], 50 psi MAX [344 kPa]
- 6. 3/4" [19MM] DIA. MOUNTING HOLES. REFER TO RECOMENDED STEEL SUPPORT DRAWING.
- 7. DIMENSIONS LISTED AS FOLLOWS: **ENGLISH FT-IN** [METRIC] MM