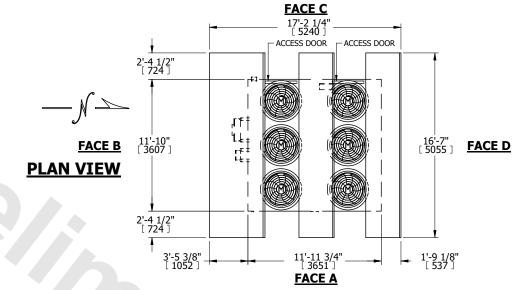

## NOTES:

- 1. (M)- FAN MOTOR LOCATION
- 2. HÉAVIEST SECTION IS UPPER SECTION
- 3. MPT DENOTES MALE PIPE THREAD FPT DENOTES FEMALE PIPE THREAD BFW DENOTES BEVELED FOR WELDING **GVD DENOTES GROOVED** FLG DENOTES FLANGE
- 4. +UNIT WEIGHT DOES NOT INCLUDE ACCESSORIES (SEE ACCESSORY DRAWINGS)
- 5. MAKE-UP WATER PRESSURE 20 psi MIN [137 kPa], 50 psi MAX [344 kPa]
- 6. 3/4" [19MM] DIA. MOUNTING HOLES. REFER TO RECOMENDED STEEL SUPPORT DRAWING.
- 7. DIMENSIONS LISTED AS FOLLOWS: **ENGLISH FT-IN** [METRIC] MM

NO. OF SHIPPING SECTIONS **SHIPPING** OPERATING HEAVIEST SECTION 10180 lbs+ [4620] kg+ 15880 lbs+ [7205] kg+ 3930 lbs+ [1785] kg+ WEIGHT WEIGHT WEIGHT