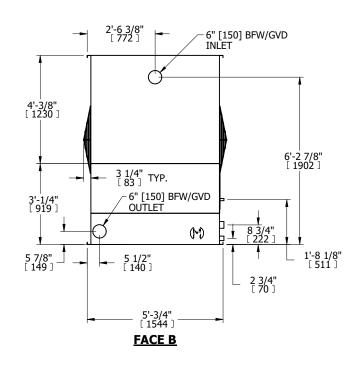

## NOTES:

- 1. (M)- FAN MOTOR LOCATION
- 2. MPT DENOTES MALE PIPE THREAD FPT DENOTES FEMALE PIPE THREAD BFW DENOTES BEVELED FOR WELDING **GVD DENOTES GROOVED** FLG DENOTES FLANGE
- 3. + UNIT WEIGHT DOES NOT INCLUDE ACCESSORIES (SEE SEPARATE DRAWINGS FOR ACCESSORIES)
- 4. 3/4" DIA. MOUNTING HOLES. REFER TO RECOMMENDED STEEL SUPPORT DRAWING
- 5. MAKE-UP WATER PRESSURE-20 psi MIN, 50 psi MAX
- 6. DIMENSIONS LISTED AS FOLLOWS: ENGLISH FT-IN [METRIC] [mm]

## **FACE C**

**FACE B PLAN VIEW** 

FACE D

**FACE A** 

SHIPPING 2930 lbs+ [1330] kg+ WEIGHT

OPERATING WEIGHT

5530 lbs+ [2510] kg+

HEAVIEST SECTION WEIGHT