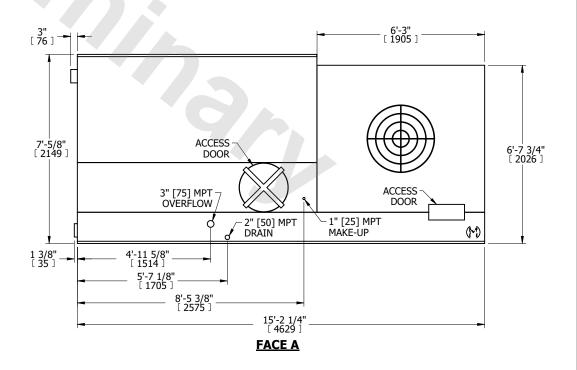

## NOTES:

- 1. (M)- FAN MOTOR LOCATION
- 2. MPT DENOTES MALE PIPE THREAD FPT DENOTES FEMALE PIPE THREAD BFW DENOTES BEVELED FOR WELDING **GVD DENOTES GROOVED** FLG DENOTES FLANGE
- 3. + UNIT WEIGHT DOES NOT INCLUDE ACCESSORIES (SEE SEPARATE DRAWINGS FOR ACCESSORIES)
- 4. 3/4" DIA. MOUNTING HOLES. REFER TO RECOMMENDED STEEL SUPPORT DRAWING
- 5. MAKE-UP WATER PRESSURE-20 psi MIN, 50 psi MAX
- 6. DIMENSIONS LISTED AS FOLLOWS: ENGLISH FT-IN [METRIC] [mm]

## **FACE C**

**FACE B PLAN VIEW** 

FACE D

**FACE A** 

SHIPPING 2930 lbs+ [1330] kg+ WEIGHT

OPERATING WEIGHT

5530 lbs+ [2510] kg+

HEAVIEST SECTION WEIGHT