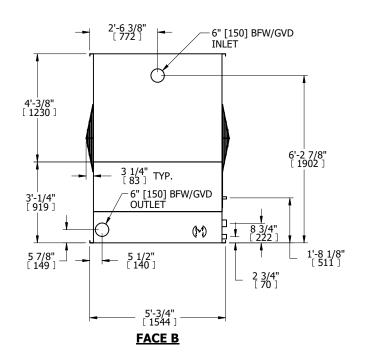

## NOTES:

- 1. (M)- FAN MOTOR LOCATION
- 2. MPT DENOTES MALE PIPE THREAD FPT DENOTES FEMALE PIPE THREAD BFW DENOTES BEVELED FOR WELDING **GVD DENOTES GROOVED** FLG DENOTES FLANGE
- 3. + UNIT WEIGHT DOES NOT INCLUDE ACCESSORIES (SEE SEPARATE DRAWINGS FOR ACCESSORIES)
- 4. 3/4" DIA. MOUNTING HOLES. REFER TO RECOMMENDED STEEL SUPPORT DRAWING
- 5. MAKE-UP WATER PRESSURE-20 psi MIN, 50 psi MAX
- 6. DIMENSIONS LISTED AS FOLLOWS: ENGLISH FT-IN [METRIC] [mm]

## **FACE C**

**FACE B PLAN VIEW** 

FACE D

**FACE A** 

SHIPPING 2990 lbs+ [1360] kg+ WEIGHT

OPERATING WEIGHT

5590 lbs+ [2540] kg+

HEAVIEST SECTION WEIGHT