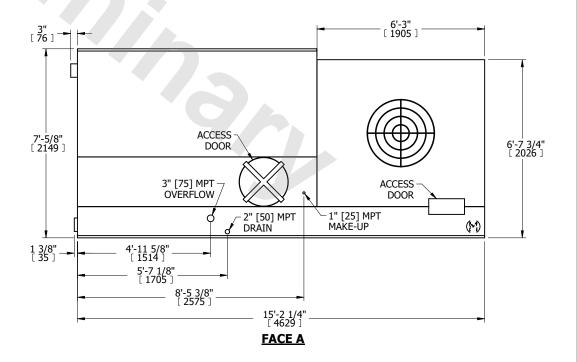

## NOTES:

- 1. (M)- FAN MOTOR LOCATION
- 2. MPT DENOTES MALE PIPE THREAD FPT DENOTES FEMALE PIPE THREAD BFW DENOTES BEVELED FOR WELDING **GVD DENOTES GROOVED** FLG DENOTES FLANGE
- 3. + UNIT WEIGHT DOES NOT INCLUDE ACCESSORIES (SEE SEPARATE DRAWINGS FOR ACCESSORIES)
- 4. 3/4" DIA. MOUNTING HOLES. REFER TO RECOMMENDED STEEL SUPPORT DRAWING
- 5. MAKE-UP WATER PRESSURE-20 psi MIN, 50 psi MAX
- 6. DIMENSIONS LISTED AS FOLLOWS: ENGLISH FT-IN [METRIC] [mm]

## **FACE C**

**FACE B PLAN VIEW** 

FACE D

**FACE A** 

SHIPPING 2990 lbs+ [1360] kg+ WEIGHT

OPERATING WEIGHT

5590 lbs+ [2540] kg+

HEAVIEST SECTION WEIGHT