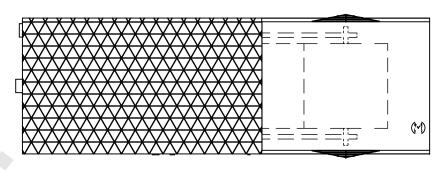

## **FACE C**

**FACE B PLAN VIEW** 

FACE D

**FACE A** 

SHIPPING 2990 lbs+ [1360] kg+ WEIGHT

OPERATING WEIGHT

5590 lbs+ [2540] kg+

HEAVIEST SECTION WEIGHT