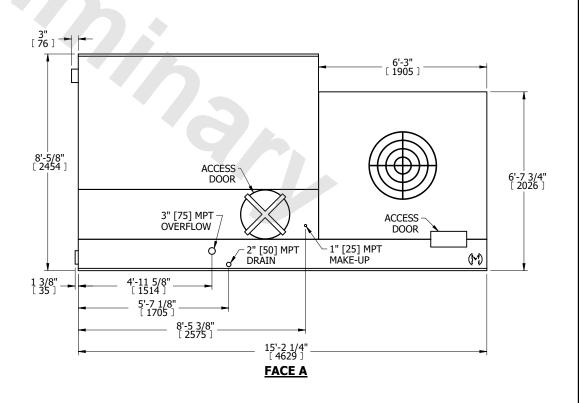

## NOTES:

- 1. (M)- FAN MOTOR LOCATION
- 2. MPT DENOTES MALE PIPE THREAD FPT DENOTES FEMALE PIPE THREAD BFW DENOTES BEVELED FOR WELDING **GVD DENOTES GROOVED** FLG DENOTES FLANGE
- 3. + UNIT WEIGHT DOES NOT INCLUDE ACCESSORIES (SEE SEPARATE DRAWINGS FOR ACCESSORIES)
- 4. 3/4" DIA. MOUNTING HOLES. REFER TO RECOMMENDED STEEL SUPPORT DRAWING
- 5. MAKE-UP WATER PRESSURE-20 psi MIN, 50 psi MAX
- 6. DIMENSIONS LISTED AS FOLLOWS: ENGLISH FT-IN [METRIC] [MM]

## **FACE C**

**FACE B PLAN VIEW** 

**FACE D** 

**FACE A** 