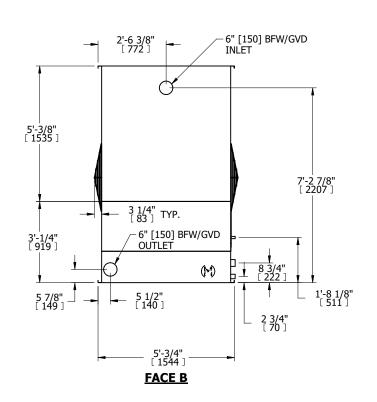

## NOTES:

- 1. (M)- FAN MOTOR LOCATION
- 2. MPT DENOTES MALE PIPE THREAD FPT DENOTES FEMALE PIPE THREAD BFW DENOTES BEVELED FOR WELDING **GVD DENOTES GROOVED** FLG DENOTES FLANGE
- 3. + UNIT WEIGHT DOES NOT INCLUDE ACCESSORIES (SEE SEPARATE DRAWINGS FOR ACCESSORIES)
- 4. 3/4" DIA. MOUNTING HOLES. REFER TO RECOMMENDED STEEL SUPPORT DRAWING
- 5. MAKE-UP WATER PRESSURE-20 psi MIN, 50 psi MAX
- 6. DIMENSIONS LISTED AS FOLLOWS: ENGLISH FT-IN [METRIC] [MM]

## **FACE C**

**FACE B PLAN VIEW** 

**FACE D** 

**FACE A** 