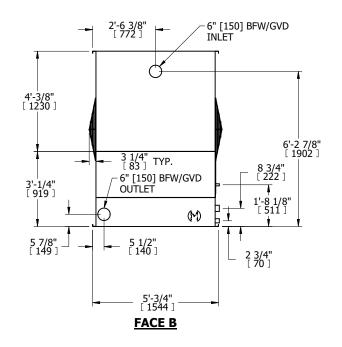

## NOTES:

- 1. (M)- FAN MOTOR LOCATION
- 2. MPT DENOTES MALE PIPE THREAD FPT DENOTES FEMALE PIPE THREAD BFW DENOTES BEVELED FOR WELDING **GVD DENOTES GROOVED** FLG DENOTES FLANGE
- 3. + UNIT WEIGHT DOES NOT INCLUDE ACCESSORIES (SEE SEPARATE DRAWINGS FOR ACCESSORIES)
- 4. 3/4" DIA. MOUNTING HOLES. REFER TO RECOMMENDED STEEL SUPPORT DRAWING
- 5. MAKE-UP WATER PRESSURE-20 psi MIN, 50 psi MAX
- 6. DIMENSIONS LISTED AS FOLLOWS: **ENGLISH FT-IN** [METRIC] MM

## **FACE C**

**FACE B PLAN VIEW** 

**FACE D** 