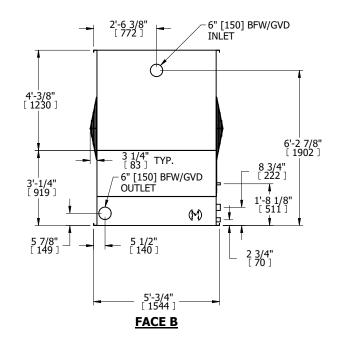

## NOTES:

- 1. (M)- FAN MOTOR LOCATION
- 2. MPT DENOTES MALE PIPE THREAD FPT DENOTES FEMALE PIPE THREAD BFW DENOTES BEVELED FOR WELDING **GVD DENOTES GROOVED** FLG DENOTES FLANGE
- 3. + UNIT WEIGHT DOES NOT INCLUDE ACCESSORIES (SEE SEPARATE DRAWINGS FOR ACCESSORIES)
- 4. 3/4" DIA. MOUNTING HOLES. REFER TO RECOMMENDED STEEL SUPPORT DRAWING
- 5. MAKE-UP WATER PRESSURE-20 psi MIN, 50 psi MAX
- 6. DIMENSIONS LISTED AS FOLLOWS: **ENGLISH FT-IN** [METRIC] MM

## **FACE C**

**FACE B PLAN VIEW** 

**FACE D** 