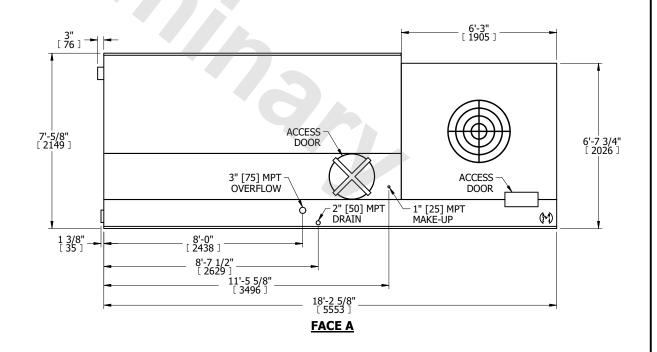

## NOTES:

- 1. (M)- FAN MOTOR LOCATION
- 2. MPT DENOTES MALE PIPE THREAD FPT DENOTES FEMALE PIPE THREAD BFW DENOTES BEVELED FOR WELDING **GVD DENOTES GROOVED** FLG DENOTES FLANGE
- 3. + UNIT WEIGHT DOES NOT INCLUDE ACCESSORIES (SEE SEPARATE DRAWINGS FOR ACCESSORIES)
- 4. 3/4" DIA. MOUNTING HOLES. REFER TO RECOMMENDED STEEL SUPPORT DRAWING
- 5. MAKE-UP WATER PRESSURE-20 psi MIN, 50 psi MAX
- 6. DIMENSIONS LISTED AS FOLLOWS: **ENGLISH FT-IN** [METRIC] MM

## **FACE A**

**SHIPPING** WEIGHT

3490 lbs+ [1585] kg+

OPERATING WEIGHT

7040 lbs+ [3195] kg+

HEAVIEST SECTION WEIGHT

3490 lbs+ [1585] kg+

NO. OF SHIPPING SECTIONS