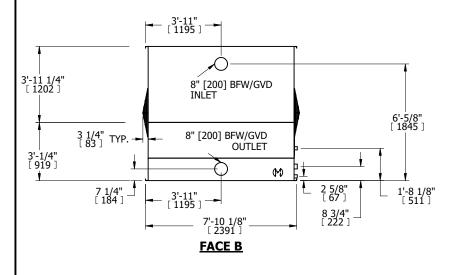

## NOTES:

- 1. (M)- FAN MOTOR LOCATION
- 2. MPT DENOTES MALE PIPE THREAD FPT DENOTES FEMALE PIPE THREAD BFW DENOTES BEVELED FOR WELDING **GVD DENOTES GROOVED** FLG DENOTES FLANGE
- 3. + UNIT WEIGHT DOES NOT INCLUDE ACCESSORIES (SEE SEPARATE DRAWINGS FOR ACCESSORIES)
- 4. 3/4" DIA. MOUNTING HOLES. REFER TO RECOMMENDED STEEL SUPPORT DRAWING
- 5. MAKE-UP WATER PRESSURE-20 psi MIN, 50 psi MAX
- 6. DIMENSIONS LISTED AS FOLLOWS: **ENGLISH FT-IN** [METRIC] MM

## **FACE C**

**FACE B PLAN VIEW** 

FACE D

**FACE A** 