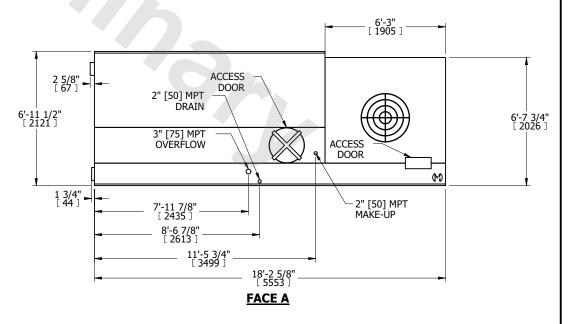

## NOTES:

- 1. (M)- FAN MOTOR LOCATION
- 2. MPT DENOTES MALE PIPE THREAD FPT DENOTES FEMALE PIPE THREAD BFW DENOTES BEVELED FOR WELDING **GVD DENOTES GROOVED** FLG DENOTES FLANGE
- 3. + UNIT WEIGHT DOES NOT INCLUDE ACCESSORIES (SEE SEPARATE DRAWINGS FOR ACCESSORIES)
- 4. 3/4" DIA. MOUNTING HOLES. REFER TO RECOMMENDED STEEL SUPPORT DRAWING
- 5. MAKE-UP WATER PRESSURE-20 psi MIN, 50 psi MAX
- 6. DIMENSIONS LISTED AS FOLLOWS: **ENGLISH FT-IN** [METRIC] MM

## **FACE C**

**FACE B PLAN VIEW** 

FACE D

**FACE A** 