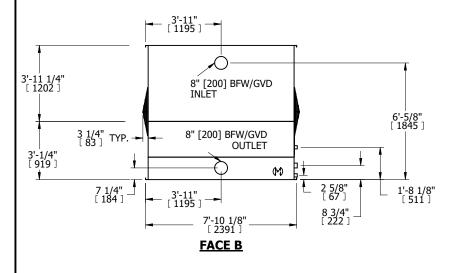

## NOTES:

- 1. (M)- FAN MOTOR LOCATION
- 2. MPT DENOTES MALE PIPE THREAD FPT DENOTES FEMALE PIPE THREAD BFW DENOTES BEVELED FOR WELDING **GVD DENOTES GROOVED** FLG DENOTES FLANGE
- 3. + UNIT WEIGHT DOES NOT INCLUDE ACCESSORIES (SEE SEPARATE DRAWINGS FOR ACCESSORIES)
- 4. 3/4" DIA. MOUNTING HOLES. REFER TO RECOMMENDED STEEL SUPPORT DRAWING
- 5. MAKE-UP WATER PRESSURE-20 psi MIN, 50 psi MAX
- 6. DIMENSIONS LISTED AS FOLLOWS: **ENGLISH FT-IN** [METRIC] MM

## **FACE C**

**FACE B PLAN VIEW** 

**FACE D** 

**FACE A** 