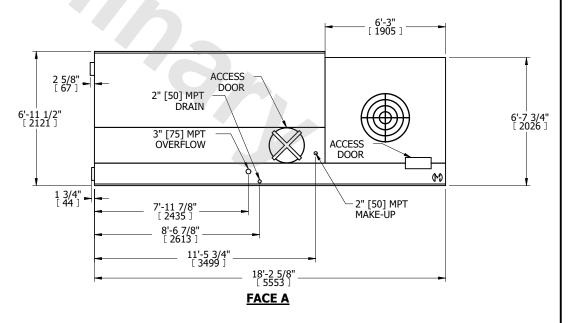

## NOTES:

- 1. (M)- FAN MOTOR LOCATION
- 2. MPT DENOTES MALE PIPE THREAD FPT DENOTES FEMALE PIPE THREAD BFW DENOTES BEVELED FOR WELDING **GVD DENOTES GROOVED** FLG DENOTES FLANGE
- 3. + UNIT WEIGHT DOES NOT INCLUDE ACCESSORIES (SEE SEPARATE DRAWINGS FOR ACCESSORIES)
- 4. 3/4" DIA. MOUNTING HOLES. REFER TO RECOMMENDED STEEL SUPPORT DRAWING
- 5. MAKE-UP WATER PRESSURE-20 psi MIN, 50 psi MAX
- 6. DIMENSIONS LISTED AS FOLLOWS: **ENGLISH FT-IN** [METRIC] MM

## **FACE C**

**FACE B PLAN VIEW** 

**FACE D** 

**FACE A** 