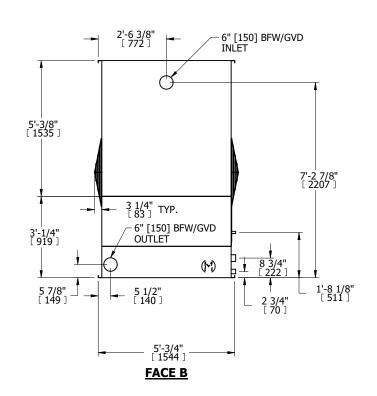

## NOTES:

- 1. (M)- FAN MOTOR LOCATION
- 2. MPT DENOTES MALE PIPE THREAD FPT DENOTES FEMALE PIPE THREAD BFW DENOTES BEVELED FOR WELDING **GVD DENOTES GROOVED** FLG DENOTES FLANGE
- 3. + UNIT WEIGHT DOES NOT INCLUDE ACCESSORIES (SEE SEPARATE DRAWINGS FOR ACCESSORIES)
- 4. 3/4" DIA. MOUNTING HOLES. REFER TO RECOMMENDED STEEL SUPPORT DRAWING
- 5. MAKE-UP WATER PRESSURE-20 psi MIN, 50 psi MAX
- 6. DIMENSIONS LISTED AS FOLLOWS: ENGLISH FT-IN [METRIC] [MM]

## **FACE C**

**FACE B PLAN VIEW** 

**FACE D** 

**FACE A** 

SHIPPING WEIGHT

3240 lbs+ [1470] kg+

OPERATING WEIGHT

5830 lbs+ [2645] kg+