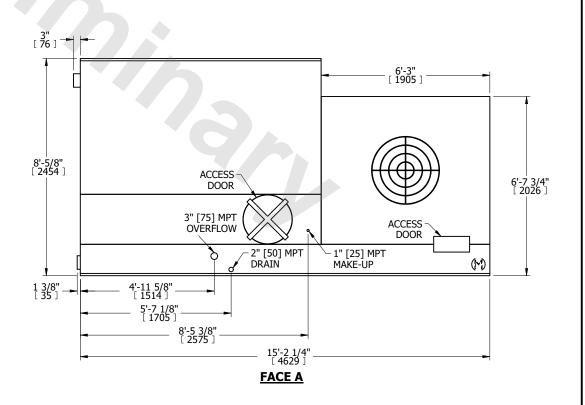

## NOTES:

- 1. (M)- FAN MOTOR LOCATION
- 2. MPT DENOTES MALE PIPE THREAD FPT DENOTES FEMALE PIPE THREAD BFW DENOTES BEVELED FOR WELDING **GVD DENOTES GROOVED** FLG DENOTES FLANGE
- 3. + UNIT WEIGHT DOES NOT INCLUDE ACCESSORIES (SEE SEPARATE DRAWINGS FOR ACCESSORIES)
- 4. 3/4" DIA. MOUNTING HOLES. REFER TO RECOMMENDED STEEL SUPPORT DRAWING
- 5. MAKE-UP WATER PRESSURE-20 psi MIN, 50 psi MAX
- 6. DIMENSIONS LISTED AS FOLLOWS: ENGLISH FT-IN [METRIC] [MM]

## **FACE C**

**FACE B PLAN VIEW** 

**FACE D** 

**FACE A** 

SHIPPING WEIGHT

3240 lbs+ [1470] kg+

OPERATING WEIGHT

5830 lbs+ [2645] kg+