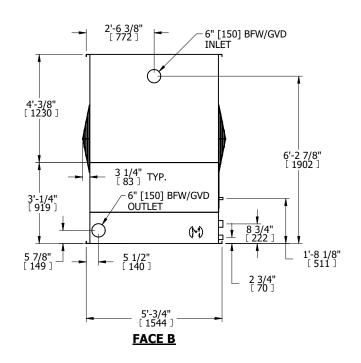

## NOTES:

- 1. (M)- FAN MOTOR LOCATION
- 2. MPT DENOTES MALE PIPE THREAD FPT DENOTES FEMALE PIPE THREAD BFW DENOTES BEVELED FOR WELDING **GVD DENOTES GROOVED** FLG DENOTES FLANGE
- 3. + UNIT WEIGHT DOES NOT INCLUDE ACCESSORIES (SEE SEPARATE DRAWINGS FOR ACCESSORIES)
- 4. 3/4" DIA. MOUNTING HOLES. REFER TO RECOMMENDED STEEL SUPPORT DRAWING
- 5. MAKE-UP WATER PRESSURE-20 psi MIN, 50 psi MAX
- 6. DIMENSIONS LISTED AS FOLLOWS: ENGLISH FT-IN [METRIC] [mm]

## **FACE C**

**FACE B PLAN VIEW** 

FACE D

**FACE A** 

DRAWN BY: JLG SHIPPING OPERATING HEAVIEST SECTION NO. OF SHIPPING SECTIONS 2820 lbs+ [1280] kg+ 2820 lbs+ [1280] kg+ 5430 lbs+ [2465] kg+ WEIGHT WEIGHT WEIGHT