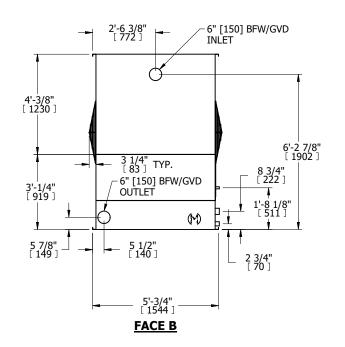

## NOTES:

- 1. (M)- FAN MOTOR LOCATION
- 2. MPT DENOTES MALE PIPE THREAD FPT DENOTES FEMALE PIPE THREAD BFW DENOTES BEVELED FOR WELDING **GVD DENOTES GROOVED** FLG DENOTES FLANGE
- 3. + UNIT WEIGHT DOES NOT INCLUDE ACCESSORIES (SEE SEPARATE DRAWINGS FOR ACCESSORIES)
- 4. 3/4" DIA. MOUNTING HOLES. REFER TO RECOMMENDED STEEL SUPPORT DRAWING
- 5. MAKE-UP WATER PRESSURE-20 psi MIN, 50 psi MAX
- 6. DIMENSIONS LISTED AS FOLLOWS: **ENGLISH FT-IN** [METRIC] MM

## **FACE C**

**FACE B PLAN VIEW** 

**FACE D** 