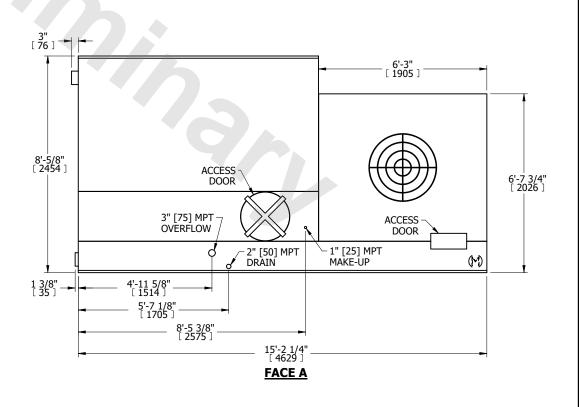

## NOTES:

- 1. (M)- FAN MOTOR LOCATION
- 2. MPT DENOTES MALE PIPE THREAD FPT DENOTES FEMALE PIPE THREAD BFW DENOTES BEVELED FOR WELDING **GVD DENOTES GROOVED** FLG DENOTES FLANGE
- 3. + UNIT WEIGHT DOES NOT INCLUDE ACCESSORIES (SEE SEPARATE DRAWINGS FOR ACCESSORIES)
- 4. 3/4" DIA. MOUNTING HOLES. REFER TO RECOMMENDED STEEL SUPPORT DRAWING
- 5. MAKE-UP WATER PRESSURE-20 psi MIN, 50 psi MAX
- 6. DIMENSIONS LISTED AS FOLLOWS: ENGLISH FT-IN [METRIC] [MM]

## **FACE C**

**FACE B PLAN VIEW** 

**FACE D** 

**FACE A** 