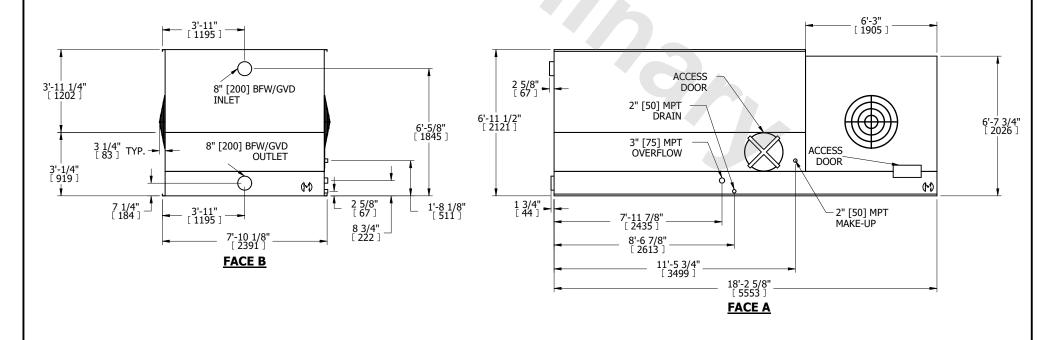

- 2. MPT DENOTES MALE PIPE THREAD FPT DENOTES FEMALE PIPE THREAD BFW DENOTES BEVELED FOR WELDING **GVD DENOTES GROOVED** FLG DENOTES FLANGE
- 3. + UNIT WEIGHT DOES NOT INCLUDE ACCESSORIES (SEE SEPARATE DRAWINGS FOR ACCESSORIES)
- 4. 3/4" DIA. MOUNTING HOLES. REFER TO RECOMMENDED STEEL SUPPORT **DRAWING**
- 5. MAKE-UP WATER PRESSURE-20 psi MIN, 50 psi MAX
- 6. DIMENSIONS LISTED AS FOLLOWS: ENGLISH FT-IN [METRIC] MM

SHIPPING

WEIGHT

## **FACE C**

**FACE B PLAN VIEW** 

**FACE D** 

DRAWN BY: JLG

NO. OF SHIPPING SECTIONS

**FACE A** 

HEAVIEST SECTION

WEIGHT

4830 lbs+ [2195] kg+

OPERATING

WEIGHT

4830 lbs+ [2195] kg+

9550 lbs+ [4335] kg+