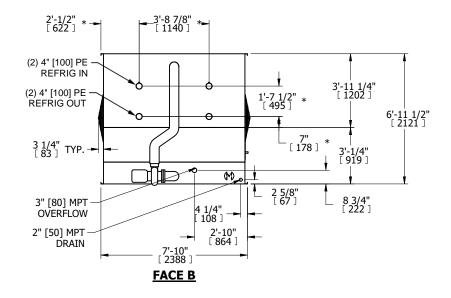

## NOTES:

- 1. (M)- FAN MOTOR LOCATION
- 2. MPT DENOTES MALE PIPE THREAD
  FPT DENOTES FEMALE PIPE THREAD
  BFW DENOTES BEVELED FOR WELDING
  GVD DENOTES GROOVED
  FLG DENOTES FLANGE
  PE DENOTES PLAIN END
- 3. +UNIT WEIGHT DOES NOT INCLUDE ACCESSORIES (SEE ACCESSORY DRAWINGS)
- 4. 3/4" [19mm] DIA. MOUNTING HOLES. REFER TO RECOMMENDED STEEL SUPPORT DRAWING
- 5. DIMENSIONS LISTED AS FOLLOWS: ENGLISH FT IN [METRIC] [mm]
- 6. \* APPROXIMATE DIMENSIONS DO NOT
- USE FOR PRE-FABRICATION OF CONNECTING PIPING
- 7. MAKE-UP WATER PRESSURE 20 psi [137 kPa] MIN, 50 psi [344 kPa] MAX