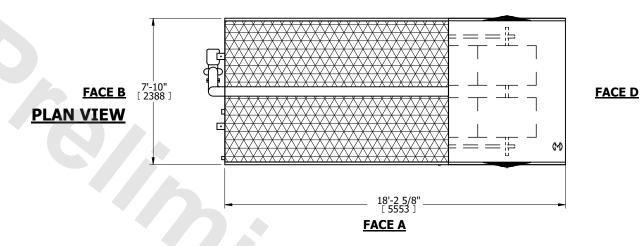

## NOTES:

- 1. (M)- FAN MOTOR LOCATION
- 2. MPT DENOTES MALE PIPE THREAD
  FPT DENOTES FEMALE PIPE THREAD
  BFW DENOTES BEVELED FOR WELDING
  GVD DENOTES GROOVED
  FLG DENOTES FLANGE
  PE DENOTES PLAIN END
- 3. +UNIT WEIGHT DOES NOT INCLUDE ACCESSORIES (SEE ACCESSORY DRAWINGS)
- 4. 3/4" [19mm] DIA. MOUNTING HOLES. REFER TO RECOMMENDED STEEL SUPPORT DRAWING
- 5. DIMENSIONS LISTED AS FOLLOWS: ENGLISH FT IN [METRIC] [mm]
- 6. \* APPROXIMATE DIMENSIONS DO NOT
- USE FOR PRE-FABRICATION OF CONNECTING PIPING
- 7. MAKE-UP WATER PRESSURE 20 psi [137 kPa] MIN, 50 psi [344 kPa] MAX