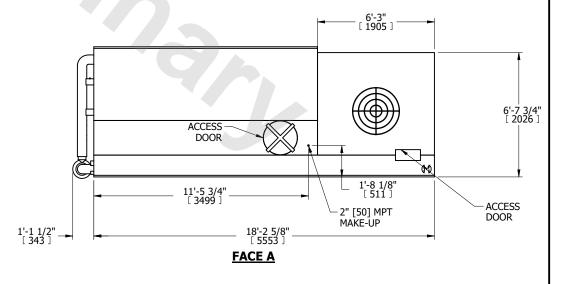

## NOTES:

- 1. (M)- FAN MOTOR LOCATION
- 2. MPT DENOTES MALE PIPE THREAD
  FPT DENOTES FEMALE PIPE THREAD
  BFW DENOTES BEVELED FOR WELDING
  GVD DENOTES GROOVED
  FLG DENOTES FLANGE
  PE DENOTES PLAIN END
- 3. +UNIT WEIGHT DOES NOT INCLUDE ACCESSORIES (SEE ACCESSORY DRAWINGS)
- 4. 3/4" [19mm] DIA. MOUNTING HOLES. REFER TO RECOMMENDED STEEL SUPPORT DRAWING
- 5. DIMENSIONS LISTED AS FOLLOWS: ENGLISH FT IN [METRIC] [mm]
- 6. \* APPROXIMATE DIMENSIONS DO NOT
- USE FOR PRE-FABRICATION OF CONNECTING PIPING
- 7. MAKE-UP WATER PRESSURE 20 psi [137 kPa] MIN, 50 psi [344 kPa] MAX