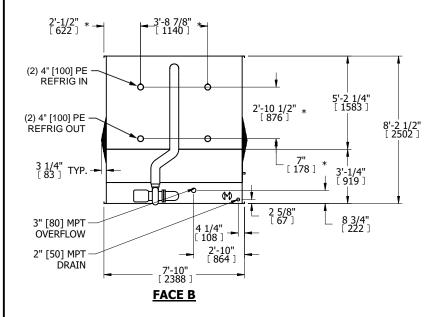

## NOTES:

- 1. (M)- FAN MOTOR LOCATION
- 2. MPT DENOTES MALE PIPE THREAD FPT DENOTES FEMALE PIPE THREAD BFW DENOTES BEVELED FOR WELDING GVD DENOTES GROOVED FLG DENOTES FLANGE PE DENOTES PLAIN END
- 3. +UNIT WEIGHT DOES NOT INCLUDE
- ACCESSORIES (SEE ACCESSORY DRAWINGS)
- 4. 3/4" [19mm] DIA. MOUNTING HOLES. REFER TÓ RECOMMENDED STEEL SUPPORT DRAWING
- 5. DIMENSIONS LISTED AS FOLLOWS: ENGLISH FT IN [METRIC] [mm]
- 6. \* APPROXIMATE DIMENSIONS DO NOT USE FOR PRE-FABRICATION OF CONNECTING PIPING
- 7. MAKE-UP WATER PRESSURE 20 psi [137 kPa] MIN, 50 psi [344 kPa] MAX