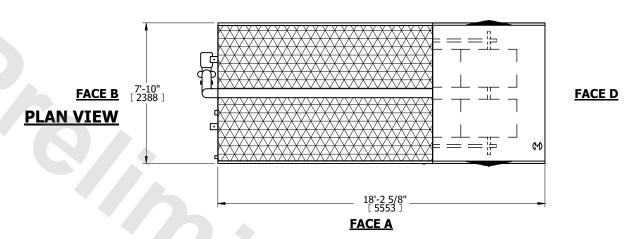

## NOTES:

- 1. (M)- FAN MOTOR LOCATION
- 2. MPT DENOTES MALE PIPE THREAD FPT DENOTES FEMALE PIPE THREAD BFW DENOTES BEVELED FOR WELDING GVD DENOTES GROOVED FLG DENOTES FLANGE PE DENOTES PLAIN END
- 3. +UNIT WEIGHT DOES NOT INCLUDE
- ACCESSORIES (SEE ACCESSORY DRAWINGS)
- 4. 3/4" [19mm] DIA. MOUNTING HOLES. REFER TÓ RECOMMENDED STEEL SUPPORT DRAWING
- 5. DIMENSIONS LISTED AS FOLLOWS: ENGLISH FT IN [METRIC] [mm]
- 6. \* APPROXIMATE DIMENSIONS DO NOT USE FOR PRE-FABRICATION OF CONNECTING PIPING
- 7. MAKE-UP WATER PRESSURE 20 psi [137 kPa] MIN, 50 psi [344 kPa] MAX