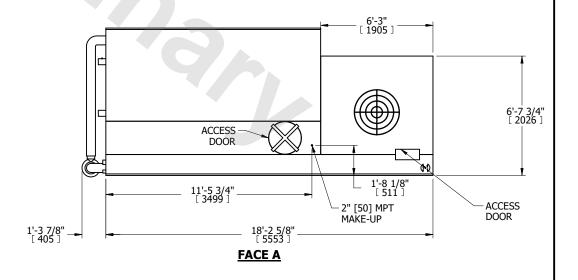

## NOTES:

- 1. (M)- FAN MOTOR LOCATION
- 2. MPT DENOTES MALE PIPE THREAD FPT DENOTES FEMALE PIPE THREAD BFW DENOTES BEVELED FOR WELDING GVD DENOTES GROOVED FLG DENOTES FLANGE PE DENOTES PLAIN END
- 3. +UNIT WEIGHT DOES NOT INCLUDE
- ACCESSORIES (SEE ACCESSORY DRAWINGS)
- 4. 3/4" [19mm] DIA. MOUNTING HOLES. REFER TÓ RECOMMENDED STEEL SUPPORT DRAWING
- 5. DIMENSIONS LISTED AS FOLLOWS: ENGLISH FT IN [METRIC] [mm]
- 6. \* APPROXIMATE DIMENSIONS DO NOT USE FOR PRE-FABRICATION OF CONNECTING PIPING
- 7. MAKE-UP WATER PRESSURE 20 psi [137 kPa] MIN, 50 psi [344 kPa] MAX