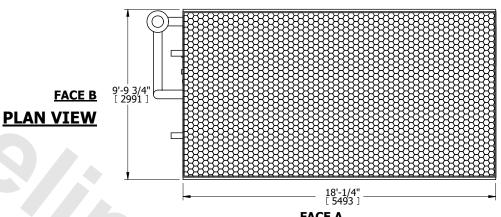

## NOTES:

- 1. (M)- FAN MOTOR LOCATION
- 2. HÉAVIEST SECTION IS COIL SECTION
- 3. MPT DENOTES MALE PIPE THREAD FPT DENOTES FEMALE PIPE THREAD BFW DENOTES BEVELED FOR WELDING GVD DENOTES GROOVED FLG DENOTES FLANGE
- PE DENOTES PLANGE
- 4. +UNIT WEIGHT DOES NOT INCLUDE ACCESSORIES (SEE ACCESSORY DRAWINGS)
- 5. 3/4" [19mm] DIA. MOUNTING HOLES. REFER TO RECOMMENDED STEEL SUPPORT DRAWING
- 6. DIMENSIONS LISTED AS FOLLOWS: ENGLISH FT IN [METRIC] [mm]
- 7. \* APPROXIMATE DIMENSIONS DO NOT USE FOR PRE-FABRICATION OF CONNECTING PIPING
- 8. MAKE-UP WATER PRESSURE 20 psi [137 kPa] MIN, 50 psi [344 kPa] MAX

## FACE C

**FACE D** 

FACE A