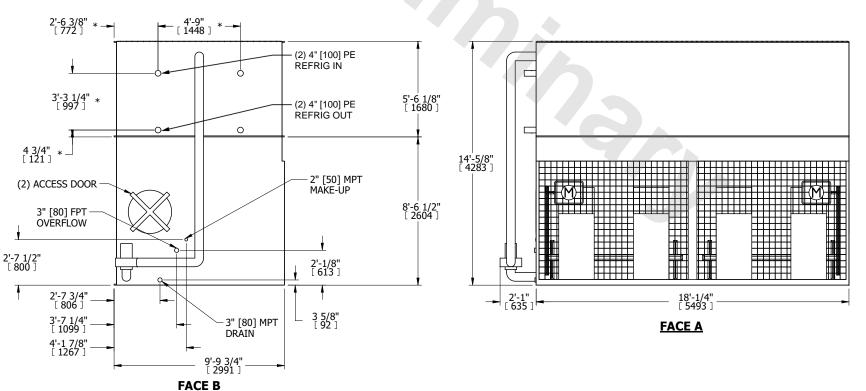

## NOTES:

- 1. (M)- FAN MOTOR LOCATION
- 2. HÉAVIEST SECTION IS COIL SECTION
- 3. MPT DENOTES MALE PIPE THREAD FPT DENOTES FEMALE PIPE THREAD BFW DENOTES BEVELED FOR WELDING GVD DENOTES GROOVED FLG DENOTES FLANGE
- PE DENOTES PLANGE
- 4. +UNIT WEIGHT DOES NOT INCLUDE ACCESSORIES (SEE ACCESSORY DRAWINGS)
- 5. 3/4" [19mm] DIA. MOUNTING HOLES. REFER TO RECOMMENDED STEEL SUPPORT DRAWING
- 6. DIMENSIONS LISTED AS FOLLOWS: ENGLISH FT IN [METRIC] [mm]
- 7. \* APPROXIMATE DIMENSIONS DO NOT USE FOR PRE-FABRICATION OF CONNECTING PIPING
- 8. MAKE-UP WATER PRESSURE 20 psi [137 kPa] MIN, 50 psi [344 kPa] MAX

## FACE C

**FACE D** 

FACE A