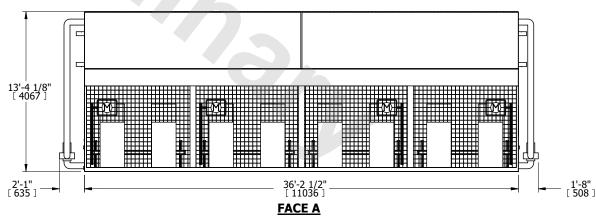

## NOTES:

- 1. (M)- FAN MOTOR LOCATION
- 2. HÉAVIEST SECTION IS COIL SECTION
- 3. MPT DENOTES MALE PIPE THREAD FPT DENOTES FEMALE PIPE THREAD BFW DENOTES BEVELED FOR WELDING

**GVD DENOTES GROOVED** FLG DENOTES FLANGE

PE DENOTES PLAIN END

- 4. +UNIT WEIGHT DOES NOT INCLUDE ACCESSORIES (SEE ACCESSORY DRAWINGS)
- 5. 3/4" [19mm] DIA. MOUNTING HOLES. REFER TÓ RECOMMENDED STEEL SUPPORT DRAWING
- 6. DIMENSIONS LISTED AS FOLLOWS: ENGLISH FT IN [METRIC] [mm]
- 7. \* APPROXIMATE DIMENSIONS DO NOT USE FOR PRE-FABRICATION OF CONNECTING PIPING
- 8. MAKE-UP WATER PRESSURE 20 psi [137 kPa] MIN, 50 psi [344 kPa] MAX