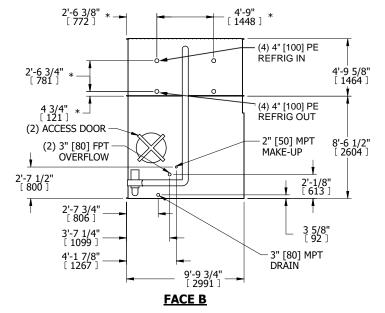

## NOTES:

- 1. (M)- FAN MOTOR LOCATION
- 2. HÉAVIEST SECTION IS COIL SECTION
- 3. MPT DENOTES MALE PIPE THREAD FPT DENOTES FEMALE PIPE THREAD BFW DENOTES BEVELED FOR WELDING

**GVD DENOTES GROOVED** FLG DENOTES FLANGE

PE DENOTES PLAIN END

- 4. +UNIT WEIGHT DOES NOT INCLUDE ACCESSORIES (SEE ACCESSORY DRAWINGS)
- 5. 3/4" [19mm] DIA. MOUNTING HOLES. REFER TÓ RECOMMENDED STEEL SUPPORT DRAWING
- 6. DIMENSIONS LISTED AS FOLLOWS: ENGLISH FT IN [METRIC] [mm]
- 7. \* APPROXIMATE DIMENSIONS DO NOT USE FOR PRE-FABRICATION OF CONNECTING PIPING
- 8. MAKE-UP WATER PRESSURE 20 psi [137 kPa] MIN, 50 psi [344 kPa] MAX