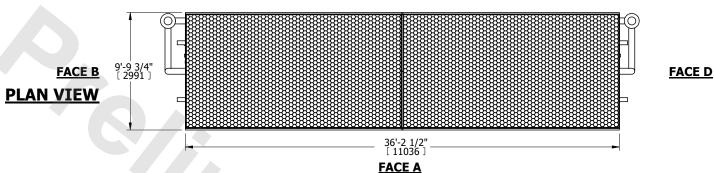

## NOTES:

- 1. (M)- FAN MOTOR LOCATION
- 2. HÉAVIEST SECTION IS COIL SECTION
- 3. MPT DENOTES MALE PIPE THREAD FPT DENOTES FEMALE PIPE THREAD BFW DENOTES BEVELED FOR WELDING

**GVD DENOTES GROOVED** FLG DENOTES FLANGE

PE DENOTES PLAIN END

- 4. +UNIT WEIGHT DOES NOT INCLUDE ACCESSORIES (SEE ACCESSORY DRAWINGS)
- 5. 3/4" [19mm] DIA. MOUNTING HOLES. REFER TÓ RECOMMENDED STEEL SUPPORT DRAWING
- 6. DIMENSIONS LISTED AS FOLLOWS: ENGLISH FT IN [METRIC] [mm]
- 7. \* APPROXIMATE DIMENSIONS DO NOT USE FOR PRE-FABRICATION OF CONNECTING PIPING
- 8. MAKE-UP WATER PRESSURE 20 psi [137 kPa] MIN, 50 psi [344 kPa] MAX