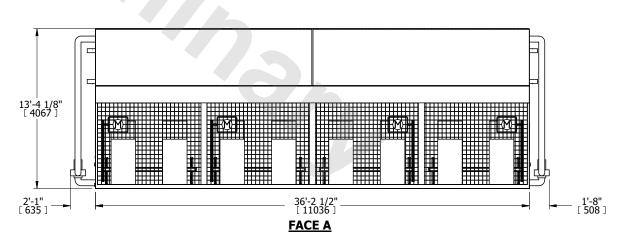

## NOTES:

- 1. (M)- FAN MOTOR LOCATION
- 2. HÉAVIEST SECTION IS COIL SECTION
- 3. MPT DENOTES MALE PIPE THREAD FPT DENOTES FEMALE PIPE THREAD BFW DENOTES BEVELED FOR WELDING

GVD DENOTES GROOVED FLG DENOTES FLANGE

- PE DENOTES PLAIN END
- 4. +UNIT WEIGHT DOES NOT INCLUDE ACCESSORIES (SEE ACCESSORY DRAWINGS)
- 5. 3/4" [19mm] DIA. MOUNTING HOLES. REFER TÓ RECOMMENDED STEEL SUPPORT DRAWING
- 6. DIMENSIONS LISTED AS FOLLOWS: ENGLISH FT IN [METRIC] [mm]
- 7. \* APPROXIMATE DIMENSIONS DO NOT USE FOR PRE-FABRICATION OF CONNECTING PIPING