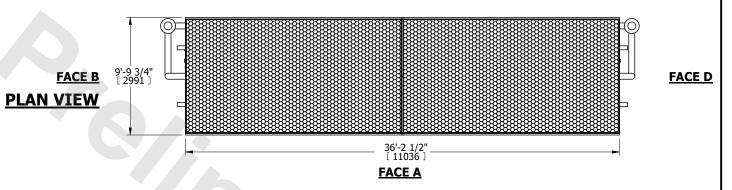

- PE DENOTES PLAIN END
- 4. +UNIT WEIGHT DOES NOT INCLUDE ACCESSORIES (SEE ACCESSORY DRAWINGS)
- 5. 3/4" [19mm] DIA. MOUNTING HOLES. REFER TÓ RECOMMENDED STEEL SUPPORT DRAWING
- 6. DIMENSIONS LISTED AS FOLLOWS: ENGLISH FT IN [METRIC] [mm]
- 7. \* APPROXIMATE DIMENSIONS DO NOT USE FOR PRE-FABRICATION OF CONNECTING PIPING

FACE B

SHIPPING WEIGHT 43000 lbs+ [19505] kg+

OPERATING WEIGHT

ATING 59690 lbs+ [27075] kg+

HEAVIEST SECTION WEIGHT

14340 lbs+ [6505] kg+

NO. OF SHIPPING SECTIONS

DRAWN BY: