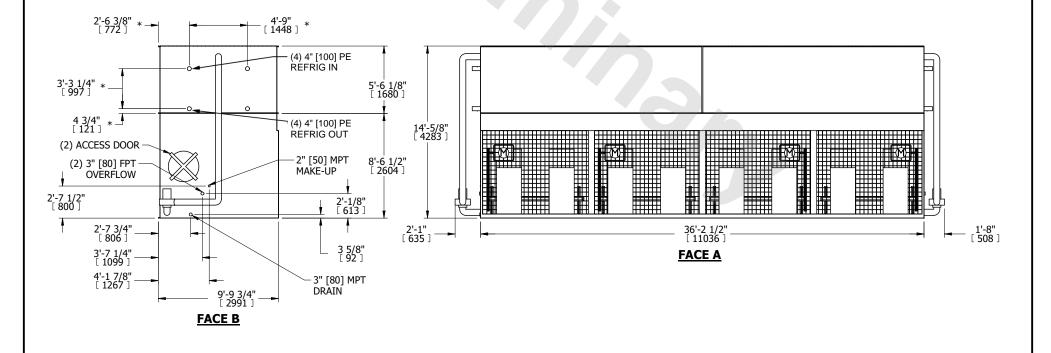

| UNIT    | CONDENSER | ₹         |
|---------|-----------|-----------|
| MODEL # | LSC-1380E | SCALE NTS |

DWG. # WLETM3610-DRD-ST REV. SERIAL # DATE 8/20/2025

## NOTES:

- 1. (M)- FAN MOTOR LOCATION
- 2. HÉAVIEST SECTION IS COIL SECTION
- 3. MPT DENOTES MALE PIPE THREAD
  FPT DENOTES FEMALE PIPE THREAD
  BFW DENOTES BEVELED FOR WELDING
  GVD DENOTES GROOVED
  FLG DENOTES FLANGE
  PE DENOTES PLAIN END
- 4. +UNIT WEIGHT DOES NOT INCLUDE ACCESSORIES (SEE ACCESSORY DRAWINGS)
- 5. 3/4" [19mm] DIA. MOUNTING HOLES. REFER TO RECOMMENDED STEEL SUPPORT DRAWING
- 6. DIMENSIONS LISTED AS FOLLOWS: ENGLISH FT IN METRICI [mm]
- 7. \* APPROXIMATE DIMENSIONS DO NOT USE FOR PRE-FABRICATION OF CONNECTING PIPING
- 8. MAKE-UP WATER PRESSURE 20 psi [137 kPa] MIN, 50 psi [344 kPa] MAX

FACE C