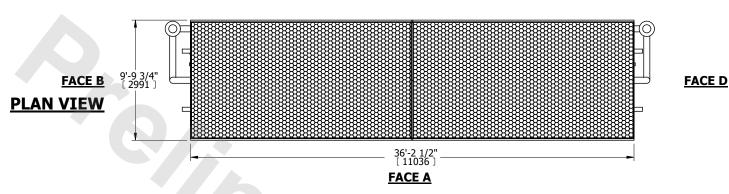

| UNIT    | CONDENSER | ₹         |
|---------|-----------|-----------|
| MODEL # | LSC-1380E | SCALE NTS |



DWG. # WLETM3610-DRD-ST REV. SERIAL # DATE 8/20/2025

## NOTES:

- 1. (M)- FAN MOTOR LOCATION
- 2. HÉAVIEST SECTION IS COIL SECTION
- 3. MPT DENOTES MALE PIPE THREAD
  FPT DENOTES FEMALE PIPE THREAD
  BFW DENOTES BEVELED FOR WELDING
  GVD DENOTES GROOVED
  FLG DENOTES FLANGE
  PE DENOTES PLAIN END
- 4. +UNIT WEIGHT DOES NOT INCLUDE ACCESSORIES (SEE ACCESSORY DRAWINGS)
- 5. 3/4" [19mm] DIA. MOUNTING HOLES. REFER TO RECOMMENDED STEEL SUPPORT DRAWING
- 6. DIMENSIONS LISTED AS FOLLOWS: ENGLISH FT IN METRICI [mm]
- 7. \* APPROXIMATE DIMENSIONS DO NOT USE FOR PRE-FABRICATION OF CONNECTING PIPING
- 8. MAKE-UP WATER PRESSURE 20 psi [137 kPa] MIN, 50 psi [344 kPa] MAX

FACE C