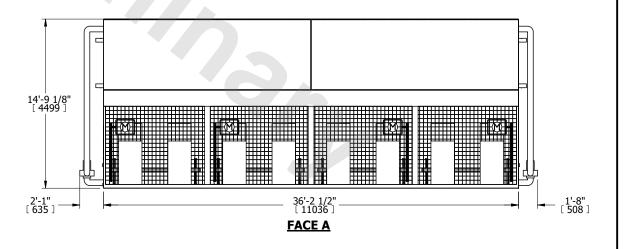

## NOTES:

- 1. (M)- FAN MOTOR LOCATION
- 2. HÉAVIEST SECTION IS COIL SECTION
- 3. MPT DENOTES MALE PIPE THREAD FPT DENOTES FEMALE PIPE THREAD BFW DENOTES BEVELED FOR WELDING GVD DENOTES GROOVED FLG DENOTES FLANGE PE DENOTES PLAIN END
- 4. +UNIT WEIGHT DOES NOT INCLUDE ACCESSORIES (SEE ACCESSORY DRAWINGS)
- 5. 3/4" [19mm] DIA. MOUNTING HOLES. REFER TO RECOMMENDED STEEL SUPPORT DRAWING
- 6. DIMENSIONS LISTED AS FOLLOWS: ENGLISH FT IN  $$[{\tt METRIC}]$$  [mm]
- 7. \* APPROXIMATE DIMENSIONS DO NOT USE FOR PRE-FABRICATION OF CONNECTING PIPING
- 8. MAKE-UP WATER PRESSURE 20 psi [137 kPa] MIN, 50 psi [344 kPa] MAX