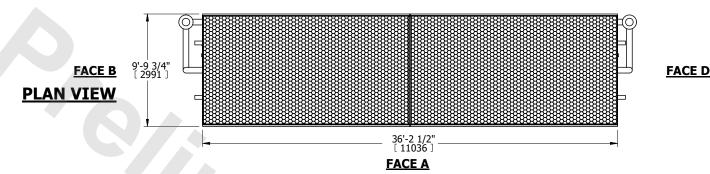

## NOTES:

- 1. (M)- FAN MOTOR LOCATION
- 2. HÉAVIEST SECTION IS COIL SECTION
- 3. MPT DENOTES MALE PIPE THREAD FPT DENOTES FEMALE PIPE THREAD BFW DENOTES BEVELED FOR WELDING GVD DENOTES GROOVED FLG DENOTES FLANGE PE DENOTES PLAIN END
- 4. +UNIT WEIGHT DOES NOT INCLUDE ACCESSORIES (SEE ACCESSORY DRAWINGS)
- 5. 3/4" [19mm] DIA. MOUNTING HOLES. REFER TO RECOMMENDED STEEL SUPPORT DRAWING
- 6. DIMENSIONS LISTED AS FOLLOWS: ENGLISH FT IN  $$[{\tt METRIC}]$$  [mm]
- 7. \* APPROXIMATE DIMENSIONS DO NOT USE FOR PRE-FABRICATION OF CONNECTING PIPING
- 8. MAKE-UP WATER PRESSURE 20 psi [137 kPa] MIN, 50 psi [344 kPa] MAX