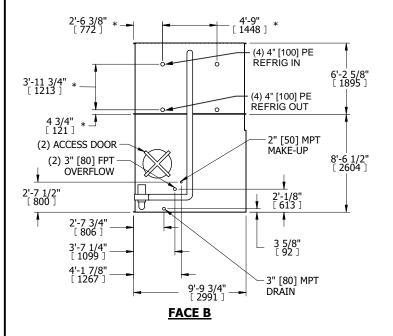

## NOTES:

- 1. (M)- FAN MOTOR LOCATION
- 2. HÉAVIEST SECTION IS COIL SECTION
- 3. MPT DENOTES MALE PIPE THREAD FPT DENOTES FEMALE PIPE THREAD BFW DENOTES BEVELED FOR WELDING GVD DENOTES GROOVED FLG DENOTES FLANGE PE DENOTES PLAIN END
- 4. +UNIT WEIGHT DOES NOT INCLUDE ACCESSORIES (SEE ACCESSORY DRAWINGS)
- 5. 3/4" [19mm] DIA. MOUNTING HOLES. REFER TO RECOMMENDED STEEL SUPPORT DRAWING
- 6. DIMENSIONS LISTED AS FOLLOWS: ENGLISH FT IN  $$[{\tt METRIC}]$$  [mm]
- 7. \* APPROXIMATE DIMENSIONS DO NOT USE FOR PRE-FABRICATION OF CONNECTING PIPING
- 8. MAKE-UP WATER PRESSURE 20 psi [137 kPa] MIN, 50 psi [344 kPa] MAX