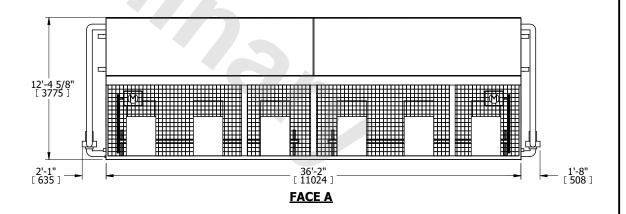

## NOTES:

- 1. (M)- FAN MOTOR LOCATION
- 2. HÉAVIEST SECTION IS COIL SECTION
- 3. MPT DENOTES MALE PIPE THREAD FPT DENOTES FEMALE PIPE THREAD BFW DENOTES BEVELED FOR WELDING **GVD DENOTES GROOVED** FLG DENOTES FLANGE PE DENOTES PLAIN END
- 4. +UNIT WEIGHT DOES NOT INCLUDE
- ACCESSORIES (SEE ACCESSORY DRAWINGS) 5. 3/4" [19mm] DIA. MOUNTING HOLES. REFER TO RECOMMENDED STEEL SUPPORT DRAWING
- 6. DIMENSIONS LISTED AS FOLLOWS: ENGLISH FT IN [METRIC] [mm]
- 7. \* APPROXIMATE DIMENSIONS DO NOT USE FOR PRE-FABRICATION OF CONNECTING PIPING
- 8. MAKE-UP WATER PRESSURE 20 psi [137 kPa] MIN, 50 psi [344 kPa] MAX