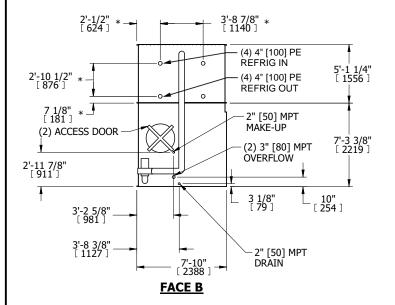

## NOTES:

- 1. (M)- FAN MOTOR LOCATION
- 2. HÉAVIEST SECTION IS COIL SECTION
- 3. MPT DENOTES MALE PIPE THREAD FPT DENOTES FEMALE PIPE THREAD BFW DENOTES BEVELED FOR WELDING **GVD DENOTES GROOVED** FLG DENOTES FLANGE PE DENOTES PLAIN END
- 4. +UNIT WEIGHT DOES NOT INCLUDE
- ACCESSORIES (SEE ACCESSORY DRAWINGS) 5. 3/4" [19mm] DIA. MOUNTING HOLES. REFER TO RECOMMENDED STEEL SUPPORT DRAWING
- 6. DIMENSIONS LISTED AS FOLLOWS: ENGLISH FT IN [METRIC] [mm]
- 7. \* APPROXIMATE DIMENSIONS DO NOT USE FOR PRE-FABRICATION OF CONNECTING PIPING
- 8. MAKE-UP WATER PRESSURE 20 psi [137 kPa] MIN, 50 psi [344 kPa] MAX