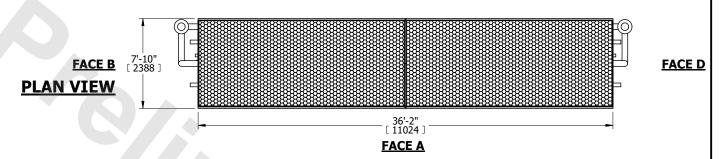

## NOTES:

- 1. (M)- FAN MOTOR LOCATION
- 2. HÉAVIEST SECTION IS COIL SECTION
- 3. MPT DENOTES MALE PIPE THREAD FPT DENOTES FEMALE PIPE THREAD BFW DENOTES BEVELED FOR WELDING **GVD DENOTES GROOVED** FLG DENOTES FLANGE PE DENOTES PLAIN END
- 4. +UNIT WEIGHT DOES NOT INCLUDE
- ACCESSORIES (SEE ACCESSORY DRAWINGS) 5. 3/4" [19mm] DIA. MOUNTING HOLES. REFER TO RECOMMENDED STEEL SUPPORT DRAWING
- 6. DIMENSIONS LISTED AS FOLLOWS: ENGLISH FT IN [METRIC] [mm]
- 7. \* APPROXIMATE DIMENSIONS DO NOT USE FOR PRE-FABRICATION OF CONNECTING PIPING
- 8. MAKE-UP WATER PRESSURE 20 psi [137 kPa] MIN, 50 psi [344 kPa] MAX