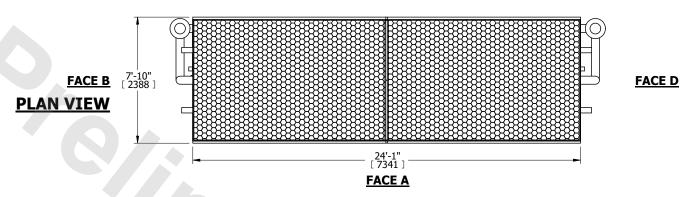

| UNIT    | CONDENSE | <b>E</b> R |
|---------|----------|------------|
| MODEL # | LSC-721E | SCALE NTS  |



DWG. # WLEP82412-DRD-ST REV. 
SERIAL # DATE 7/17/2025

## NOTES:

- 1. (M)- FAN MOTOR LOCATION
- 2. HÉAVIEST SECTION IS COIL SECTION
- 3. MPT DENOTES MALE PIPE THREAD FPT DENOTES FEMALE PIPE THREAD BFW DENOTES BEVELED FOR WELDING GVD DENOTES GROOVED
  - FLG DENOTES FLANGE
- PE DENOTES PLAIN END
- 4. +UNIT WEIGHT DOES NOT INCLUDE ACCESSORIES (SEE ACCESSORY DRAWINGS)
- 5. 3/4" [19mm] DIA. MOUNTING HOLES. REFER TO RECOMMENDED STEEL SUPPORT DRAWING
- 6. DIMENSIONS LISTED AS FOLLOWS: ENGLISH FT IN [METRIC] [mm]
- 7. \* APPROXIMATE DIMENSIONS DO NOT USE FOR PRE-FABRICATION OF CONNECTING PIPING
- 8. MAKE-UP WATER PRESSURE 20 psi [137 kPa] MIN, 50 psi [344 kPa] MAX

## **FACE C**





**FACE B**