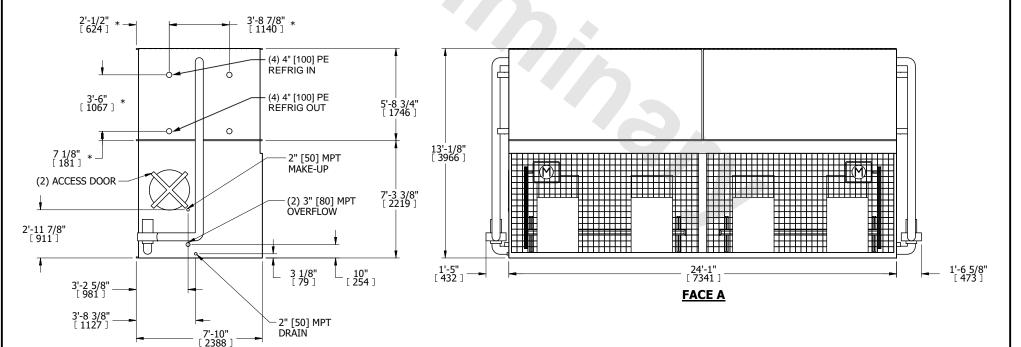

## NOTES:

- 1. (M)- FAN MOTOR LOCATION
- 2. HÉAVIEST SECTION IS COIL SECTION
- 3. MPT DENOTES MALE PIPE THREAD FPT DENOTES FEMALE PIPE THREAD BFW DENOTES BEVELED FOR WELDING GVD DENOTES GROOVED
  - FLG DENOTES FLANGE
- PE DENOTES PLAIN END
- 4. +UNIT WEIGHT DOES NOT INCLUDE ACCESSORIES (SEE ACCESSORY DRAWINGS)
- 5. 3/4" [19mm] DIA. MOUNTING HOLES. REFER TO RECOMMENDED STEEL SUPPORT DRAWING
- 6. DIMENSIONS LISTED AS FOLLOWS: ENGLISH FT IN [METRIC] [mm]
- 7. \* APPROXIMATE DIMENSIONS DO NOT USE FOR PRE-FABRICATION OF CONNECTING PIPING
- 8. MAKE-UP WATER PRESSURE 20 psi [137 kPa] MIN, 50 psi [344 kPa] MAX