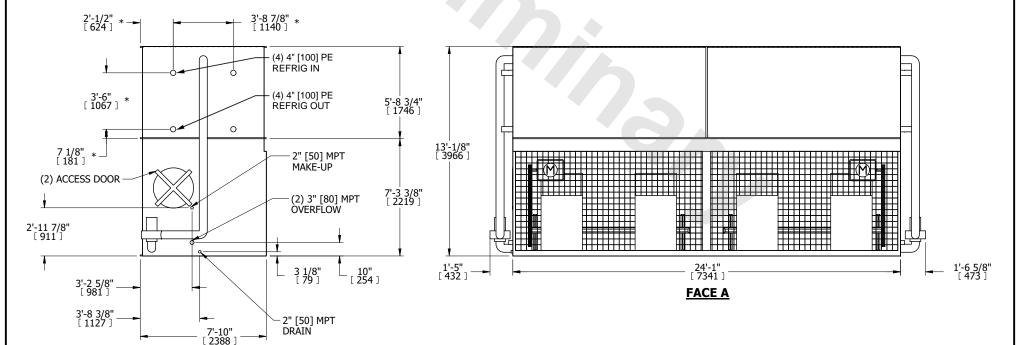

## NOTES:

- 1. (M)- FAN MOTOR LOCATION
- 2. HÉAVIEST SECTION IS COIL SECTION
- 3. MPT DENOTES MALE PIPE THREAD FPT DENOTES FEMALE PIPE THREAD BFW DENOTES BEVELED FOR WELDING GVD DENOTES GROOVED
  - FLG DENOTES FLANGE
- PE DENOTES PLAIN END
- 4. +UNIT WEIGHT DOES NOT INCLUDE ACCESSORIES (SEE ACCESSORY DRAWINGS)
- 5. 3/4" [19mm] DIA. MOUNTING HOLES. REFER TO RECOMMENDED STEEL SUPPORT DRAWING
- 6. DIMENSIONS LISTED AS FOLLOWS: ENGLISH FT IN [METRIC] [mm]
- 7. \* APPROXIMATE DIMENSIONS DO NOT USE FOR PRE-FABRICATION OF CONNECTING PIPING
- 8. MAKE-UP WATER PRESSURE 20 psi [137 kPa] MIN, 50 psi [344 kPa] MAX