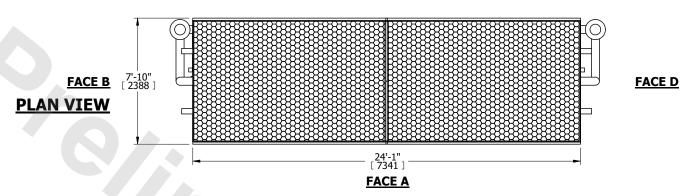

| UNIT    | CONDENSE | R         |
|---------|----------|-----------|
| MODEL # | LSC-770E | SCALE NTS |



DWG. # WLEP82412-DRD-ST REV. SERIAL # DATE 7/17/2025

## NOTES:

- 1. (M)- FAN MOTOR LOCATION
- 2. HÉAVIEST SECTION IS COIL SECTION
- 3. MPT DENOTES MALE PIPE THREAD FPT DENOTES FEMALE PIPE THREAD BFW DENOTES BEVELED FOR WELDING GVD DENOTES GROOVED
  - FLG DENOTES FLANGE
- PE DENOTES PLAIN END
- 4. +UNIT WEIGHT DOES NOT INCLUDE ACCESSORIES (SEE ACCESSORY DRAWINGS)
- 5. 3/4" [19mm] DIA. MOUNTING HOLES. REFER TO RECOMMENDED STEEL SUPPORT DRAWING
- 6. DIMENSIONS LISTED AS FOLLOWS: ENGLISH FT IN [METRIC] [mm]
- 7. \* APPROXIMATE DIMENSIONS DO NOT USE FOR PRE-FABRICATION OF CONNECTING PIPING
- 8. MAKE-UP WATER PRESSURE 20 psi [137 kPa] MIN, 50 psi [344 kPa] MAX

## **FACE C**





**FACE B**