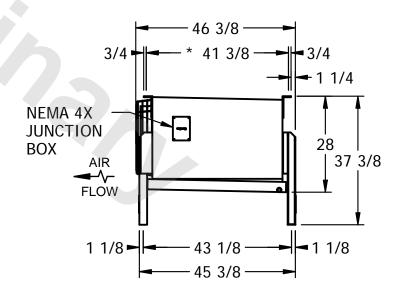

## EVAPCO, INC.

N.T.S. CUSTOMER DWG.# SSTXB1-7106E0050A1MA 8/21/2025 STXC1-SE-12 NOTES: 1) \* = HANGER HOLE LOCATION.

- 2) RIGHT HAND MODEL SHOWN.
- 3) HANGER HOLES ARE FOR 3/4 INCH THREADED ROD.
- 4) WATER DEFROST ADDS 6 1/2" INCHES TO HEIGHT AND 5" INCHES TO WIDTH OF STANDARD UNIT AND CHANGES THE DRAIN SIZE.
- 5) ALL DIMENSIONS ARE FOR REFERENCE AND SHOULD NOT BE USED FOR PREFABRICATION OF PIPING OR SUPPORTS.