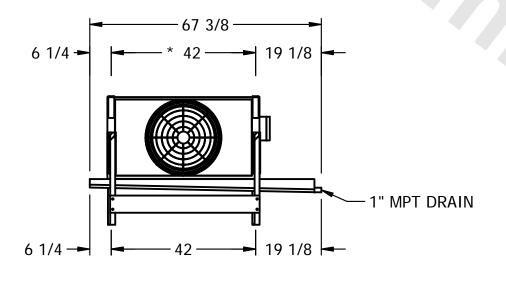

## EVAPCO, INC.

N.T.S. CUSTOMER DWG.# SSTXB1-7106E0050A1MA 8/21/2025 STXC1-SE-12 NOTES: 1) \* = HANGER HOLE LOCATION.

- 2) RIGHT HAND MODEL SHOWN.
- 3) HANGER HOLES ARE FOR 3/4 INCH THREADED ROD.
- 4) WATER DEFROST ADDS 6 1/2" INCHES TO HEIGHT AND 5" INCHES TO WIDTH OF STANDARD UNIT AND CHANGES THE DRAIN SIZE.
- 5) ALL DIMENSIONS ARE FOR REFERENCE AND SHOULD NOT BE USED FOR PREFABRICATION OF PIPING OR SUPPORTS.