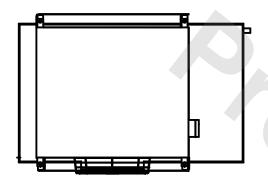

## NOTES:

- 1) \* = HANGER HOLE LOCATION.
- 2) RIGHT HAND MODEL SHOWN.
- 3) HANGER HOLES ARE FOR 3/4 INCH THREADED ROD.
- 4) WATER DEFROST ADDS 6 1/2" INCHES TO HEIGHT AND 5" INCHES TO WIDTH OF STANDARD UNIT AND CHANGES THE DRAIN SIZE.
- 5) ALL DIMENSIONS ARE FOR REFERENCE AND SHOULD NOT BE USED FOR PREFABRICATION OF PIPING OR SUPPORTS.