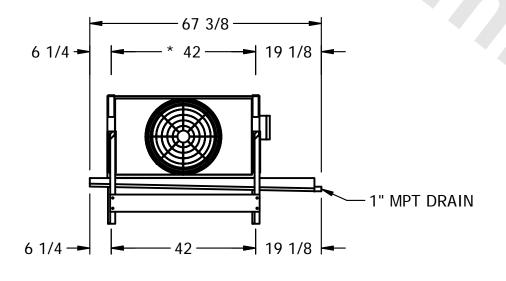

## EVAPCO, INC.

CUSTOMER SCALE N.T.S. DWG. # STXC1-SE-12 REV 1 DATE 8/21/2025

NOTES:

- 1) \* = HANGER HOLE LOCATION.
- 2) RIGHT HAND MODEL SHOWN.
- 3) HANGER HOLES ARE FOR 3/4 INCH THREADED ROD.
- 4) WATER DEFROST ADDS 6 1/2" INCHES TO HEIGHT AND 5" INCHES TO WIDTH OF STANDARD UNIT AND CHANGES THE DRAIN SIZE.
- 5) ALL DIMENSIONS ARE FOR REFERENCE AND SHOULD NOT BE USED FOR PREFABRICATION OF PIPING OR SUPPORTS.