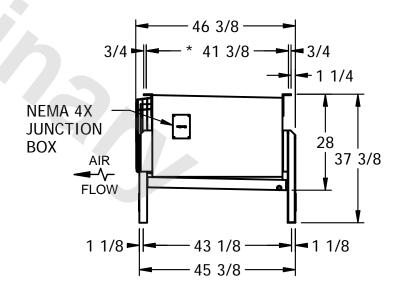

## EVAPCO, INC.

CUSTOMER SCALE N.T.S. DWG. # STXC1-SE-12 REV 1 DATE 8/21/2025

NOTES:

- 1) \* = HANGER HOLE LOCATION.
- 2) RIGHT HAND MODEL SHOWN.
- 3) HANGER HOLES ARE FOR 3/4 INCH THREADED ROD.
- 4) WATER DEFROST ADDS 6 1/2" INCHES TO HEIGHT AND 5" INCHES TO WIDTH OF STANDARD UNIT AND CHANGES THE DRAIN SIZE.
- 5) ALL DIMENSIONS ARE FOR REFERENCE AND SHOULD NOT BE USED FOR PREFABRICATION OF PIPING OR SUPPORTS.