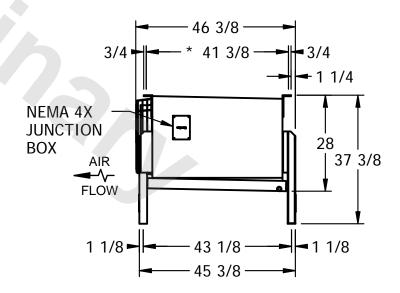

## EVAPCO, INC.

N.T.S. CUSTOMER DWG.# SSTXB1-763E0100A1MA 8/21/2025 STXC1-SE-12 NOTES: 1) \* = HANGER HOLE LOCATION. 2) RIGHT HAND MODEL SHOWN.

- 3) HANGER HOLES ARE FOR 3/4 INCH THREADED ROD.
- 4) WATER DEFROST ADDS 6 1/2" INCHES TO HEIGHT AND 5" INCHES TO WIDTH OF STANDARD UNIT AND CHANGES THE DRAIN SIZE.
- 5) ALL DIMENSIONS ARE FOR REFERENCE AND SHOULD NOT BE USED FOR PREFABRICATION OF PIPING OR SUPPORTS.