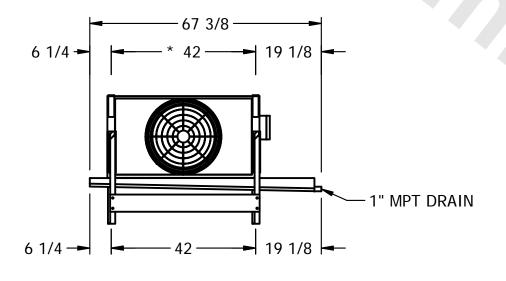

## EVAPCO, INC.

N.T.S. CUSTOMER DWG.# SSTXB1-763E0100A1MA 8/21/2025 STXC1-SE-12 NOTES: 1) \* = HANGER HOLE LOCATION. 2) RIGHT HAND MODEL SHOWN.

- 3) HANGER HOLES ARE FOR 3/4 INCH THREADED ROD.
- 4) WATER DEFROST ADDS 6 1/2" INCHES TO HEIGHT AND 5" INCHES TO WIDTH OF STANDARD UNIT AND CHANGES THE DRAIN SIZE.
- 5) ALL DIMENSIONS ARE FOR REFERENCE AND SHOULD NOT BE USED FOR PREFABRICATION OF PIPING OR SUPPORTS.