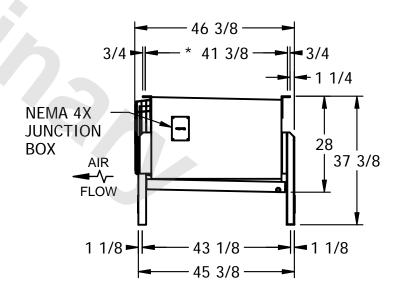

## EVAPCO, INC.

N.T.S. CUSTOMER DWG.# SSTXB1-7103F0075A1MA 9/13/2025 STXC1-SE-12 NOTES:

- 1) \* = HANGER HOLE LOCATION.
- 2) RIGHT HAND MODEL SHOWN.
- 3) HANGER HOLES ARE FOR 3/4 INCH THREADED ROD.
- 4) WATER DEFROST ADDS 6 1/2" INCHES TO HEIGHT AND 5" INCHES TO WIDTH OF STANDARD UNIT AND CHANGES THE DRAIN SIZE.
- 5) ALL DIMENSIONS ARE FOR REFERENCE AND SHOULD NOT BE USED FOR PREFABRICATION OF PIPING OR SUPPORTS.