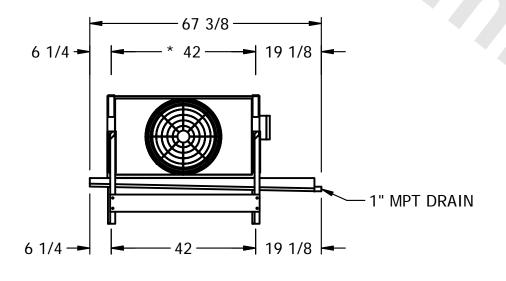

## EVAPCO, INC.

N.T.S. CUSTOMER DWG.# SSTXB1-7103F0075A1MA 9/13/2025 STXC1-SE-12 NOTES:

- 1) \* = HANGER HOLE LOCATION.
- 2) RIGHT HAND MODEL SHOWN.
- 3) HANGER HOLES ARE FOR 3/4 INCH THREADED ROD.
- 4) WATER DEFROST ADDS 6 1/2" INCHES TO HEIGHT AND 5" INCHES TO WIDTH OF STANDARD UNIT AND CHANGES THE DRAIN SIZE.
- 5) ALL DIMENSIONS ARE FOR REFERENCE AND SHOULD NOT BE USED FOR PREFABRICATION OF PIPING OR SUPPORTS.