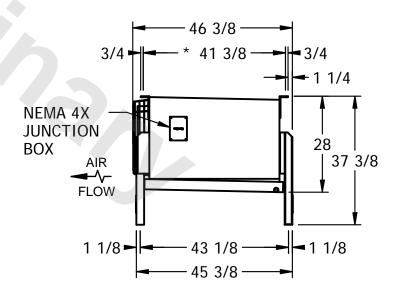

## NOTES:

- 1) \* = HANGER HOLE LOCATION.
- 2) RIGHT HAND MODEL SHOWN.
- 3) HANGER HOLES ARE FOR 3/4 INCH THREADED ROD.
- 4) WATER DEFROST ADDS 6 1/2" INCHES TO HEIGHT AND 5" INCHES TO WIDTH OF STANDARD UNIT AND CHANGES THE DRAIN SIZE.
- 5) ALL DIMENSIONS ARE FOR REFERENCE AND SHOULD NOT BE USED FOR PREFABRICATION OF PIPING OR SUPPORTS.