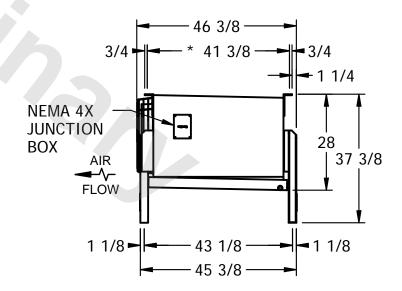

## NOTES:

- 1) \* = HANGER HOLE LOCATION.
- 2) RIGHT HAND MODEL SHOWN.
- 3) HANGER HOLES ARE FOR 3/4 INCH THREADED ROD.
- 4) WATER DEFROST ADDS 6 1/2" INCHES TO HEIGHT AND 5" INCHES TO WIDTH OF STANDARD UNIT AND CHANGES THE DRAIN SIZE.
- 5) ALL DIMENSIONS ARE FOR REFERENCE AND SHOULD NOT BE USED FOR PREFABRICATION OF PIPING OR SUPPORTS.