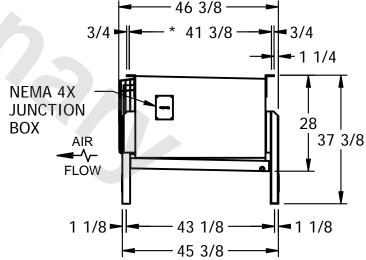

## EVAPCO, INC.

N.T.S. CUSTOMER DWG.# SSTXB1-744H0050A1MA 8/21/2025 STXC1-SE-12 NOTES: 1) \* = HANGER HOLE LOCATION. 2) RIGHT HAND MODEL SHOWN. 3) HANGER HOLES ARE FOR 3/4 INCH THREADED ROD. 4) WATER DEFROST ADDS 6 1/2" INCHES TO HEIGHT AND 5" INCHES TO WIDTH OF STANDARD UNIT AND CHANGES THE DRAIN SIZE. 5) ALL DIMENSIONS ARE FOR REFERENCE AND SHOULD NOT BE USED FOR PREFABRICATION OF PIPING OR SUPPORTS. 67 3/8 -46 3/8 -<del>----</del> 1 1/4