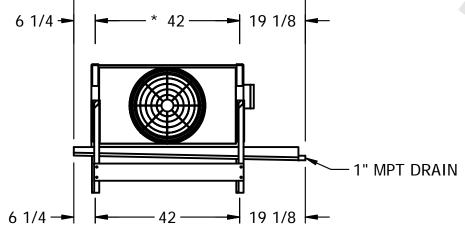

## EVAPCO, INC.

N.T.S. CUSTOMER DWG.# SSTXB1-744H0050A1MA 8/21/2025 STXC1-SE-12 NOTES: 1) \* = HANGER HOLE LOCATION. 2) RIGHT HAND MODEL SHOWN. 3) HANGER HOLES ARE FOR 3/4 INCH THREADED ROD. 4) WATER DEFROST ADDS 6 1/2" INCHES TO HEIGHT AND 5" INCHES TO WIDTH OF STANDARD UNIT AND CHANGES THE DRAIN SIZE. 5) ALL DIMENSIONS ARE FOR REFERENCE AND SHOULD NOT BE USED FOR PREFABRICATION OF PIPING OR SUPPORTS. 67 3/8 -46 3/8 -<del>----</del> 1 1/4