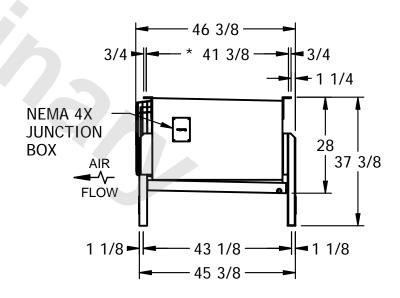

## EVAPCO, INC.

CUSTOMER

MODEL # SSTXB1-783H0050A1MA

SCALE N.T.S.

DWG. # STXC1-SE-12

REV. 1 DATE 8/23/2025

NOTES:
1) \* = HANGER HOLE LOCATION.

- 2) RIGHT HAND MODEL SHOWN.
- 3) HANGER HOLES ARE FOR 3/4 INCH THREADED ROD.
- 4) WATER DEFROST ADDS 6 1/2" INCHES TO HEIGHT AND 5" INCHES TO WIDTH OF STANDARD UNIT AND CHANGES THE DRAIN SIZE.
- 5) ALL DIMENSIONS ARE FOR REFERENCE AND SHOULD NOT BE USED FOR PREFABRICATION OF PIPING OR SUPPORTS.