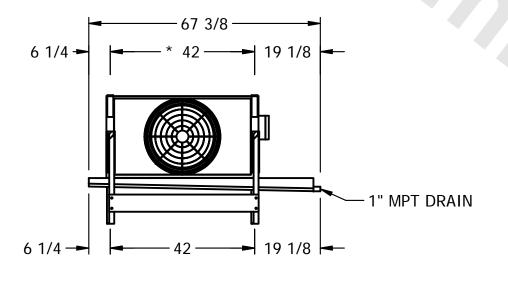

## EVAPCO, INC.

CUSTOMER

MODEL # SSTXB1-783H0050A1MA

SCALE N.T.S.

DWG. # STXC1-SE-12

REV. 1 DATE 8/23/2025

NOTES:
1) \* = HANGER HOLE LOCATION.

- 2) RIGHT HAND MODEL SHOWN.
- 3) HANGER HOLES ARE FOR 3/4 INCH THREADED ROD.
- 4) WATER DEFROST ADDS 6 1/2" INCHES TO HEIGHT AND 5" INCHES TO WIDTH OF STANDARD UNIT AND CHANGES THE DRAIN SIZE.
- 5) ALL DIMENSIONS ARE FOR REFERENCE AND SHOULD NOT BE USED FOR PREFABRICATION OF PIPING OR SUPPORTS.