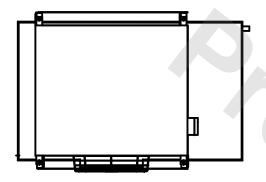

## NOTES:

- 1) \* = HANGER HOLE LOCATION.
- 2) RIGHT HAND MODEL SHOWN.
- 3) HANGER HOLES ARE FOR 3/4 INCH THREADED ROD.
- 4) WATER DEFROST ADDS 6 1/2" INCHES TO HEIGHT AND 5" INCHES TO WIDTH OF STANDARD UNIT AND CHANGES THE DRAIN SIZE.
- 5) ALL DIMENSIONS ARE FOR REFERENCE AND SHOULD NOT BE USED FOR PREFABRICATION OF PIPING OR SUPPORTS.