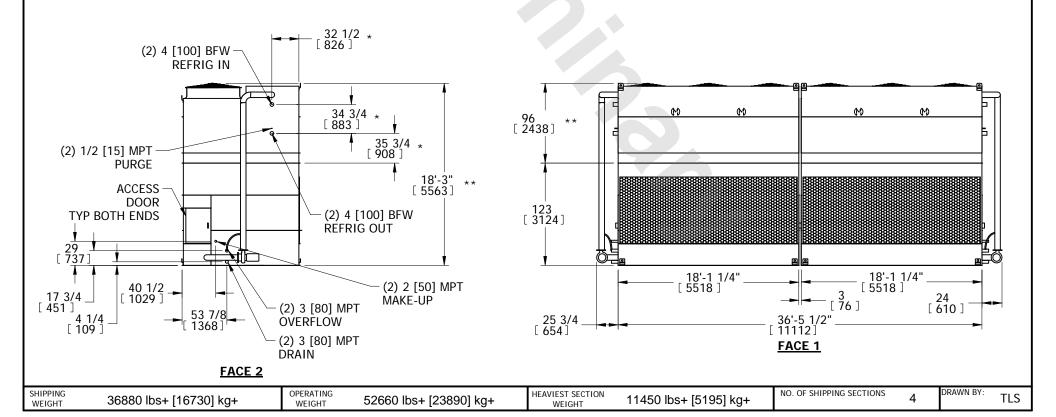

## NOTES:

- 1. (M)- FAN MOTOR LOCATION
- 2. HEAVIEST SECTION IS UPPER SECTION
- 3. MPT DENOTES MALE PIPE THREAD FPT DENOTES FEMALE PIPE THREAD BFW DENOTES BEVELED FOR WELDING GVD DENOTES GROOVED
- 4. +UNIT WEIGHT DOES NOT INCLUDE ACCESSORIES (SEE ACCESSORY DRAWINGS)
- 5. MAKE-UP WATER PRESSURE 20 psi MIN [137 kPa], 50 psi MAX [344 kPa] 6. 3/4" DIA. MOUNTING HOLES. REFER TO
- 6. 3/4" DIA. MOUNTING HOLES. REFER TO RECOMMENDED STEEL SUPPORT DRAWING.
- 7. \*- APPROXIMATE DIMENSIONS DO NOT USE FOR PRE-FABRICATION OF CONNECTION PIPING.
- 8. \*\*-UNITS WITH 20HP PER FAN REQUIRE A TALLER FAN CYLINDER, ADD 5" TO THESE DIMENSIONS.
- 9. DIMENSIONS LISTED AS FOLLOWS: ENGLISH IN [METRIC] [mm]

FACE 1