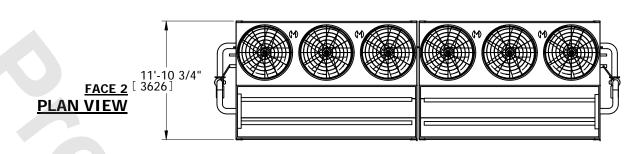

## NOTES:

- 1. (M)- FAN MOTOR LOCATION
- 2. HEAVIEST SECTION IS UPPER SECTION
- 3. MPT DENOTES MALE PIPE THREAD FPT DENOTES FEMALE PIPE THREAD BFW DENOTES BEVELED FOR WELDING GVD DENOTES GROOVED
- 4. +UNIT WEIGHT DOES NOT INCLUDE ACCESSORIES (SEE ACCESSORY DRAWINGS)
- 5. MAKE-UP WATER PRESSURE 20 psi MIN [137 kPa], 50 psi MAX [344 kPa] 6. 3/4" DIA. MOUNTING HOLES. REFER TO
- 6. 3/4" DIA. MOUNTING HOLES. REFER TO RECOMMENDED STEEL SUPPORT DRAWING.
- 7. \*- APPROXIMATE DIMENSIONS DO NOT USE FOR PRE-FABRICATION OF CONNECTION PIPING.
- 8. \*\*-UNITS WITH 20HP PER FAN REQUIRE A TALLER FAN CYLINDER, ADD 5" TO THESE DIMENSIONS.
- 9. DIMENSIONS LISTED AS FOLLOWS: ENGLISH IN [METRIC] [mm]