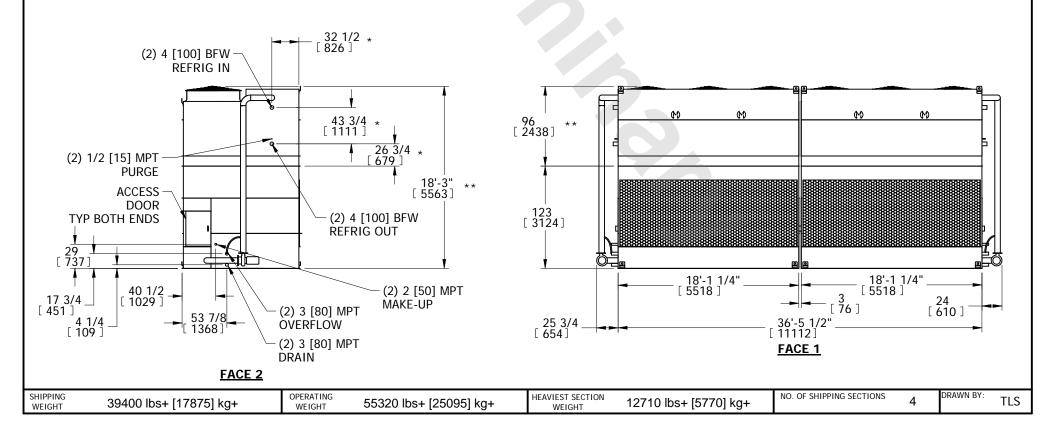

## NOTES:

- 1. (M)- FAN MOTOR LOCATION
- 2. HEAVIEST SECTION IS UPPER SECTION
- 3. MPT DENOTES MALE PIPE THREAD
  FPT DENOTES FEMALE PIPE THREAD
  BFW DENOTES BEVELED FOR WELDING
  GVD DENOTES GROOVED
- 4. +UNIT WEIGHT DOES NOT INCLUDE ACCESSORIES (SEE ACCESSORY DRAWINGS)
- 5. MAKE-UP WATER PRESSURE 20 psi MIN [137 kPa], 50 psi MAX [344 kPa] 6. 3/4" DIA. MOUNTING HOLES. REFER TO
- 6. 3/4" DIA. MOUNTING HOLES. REFER TO RECOMMENDED STEEL SUPPORT DRAWING.
- 7. \*- APPROXIMATE DIMENSIONS DO NOT USE FOR PRE-FABRICATION OF CONNECTION PIPING.
- 8. \*\*-UNITS WITH 20HP PER FAN REQUIRE A TALLER FAN CYLINDER, ADD 5" TO THESE DIMENSIONS.
- 9. DIMENSIONS LISTED AS FOLLOWS: ENGLISH IN [METRIC] [mm]

FACE 1