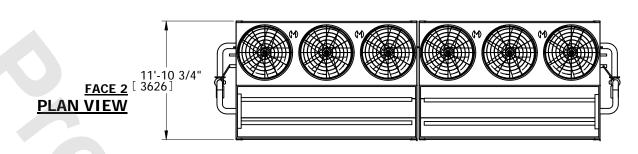

## **EVAPCO, INC.**



## NOTES:

- 1. (M)- FAN MOTOR LOCATION
- 2. HEAVIEST SECTION IS UPPER SECTION
- 3. MPT DENOTES MALE PIPE THREAD
  FPT DENOTES FEMALE PIPE THREAD
  BFW DENOTES BEVELED FOR WELDING
  GVD DENOTES GROOVED
- 4. +UNIT WEIGHT DOES NOT INCLUDE ACCESSORIES (SEE ACCESSORY DRAWINGS)
- 5. MAKE-UP WATER PRESSURE 20 psi MIN [137 kPa], 50 psi MAX [344 kPa] 6. 3/4" DIA. MOUNTING HOLES. REFER TO
- 6. 3/4" DIA. MOUNTING HOLES. REFER TO RECOMMENDED STEEL SUPPORT DRAWING.
- 7. \*- APPROXIMATE DIMENSIONS DO NOT USE FOR PRE-FABRICATION OF CONNECTION PIPING.
- 8. \*\*-UNITS WITH 20HP PER FAN REQUIRE A TALLER FAN CYLINDER, ADD 5" TO THESE DIMENSIONS.
- 9. DIMENSIONS LISTED AS FOLLOWS: ENGLISH IN [METRIC] [mm]



FACE 1