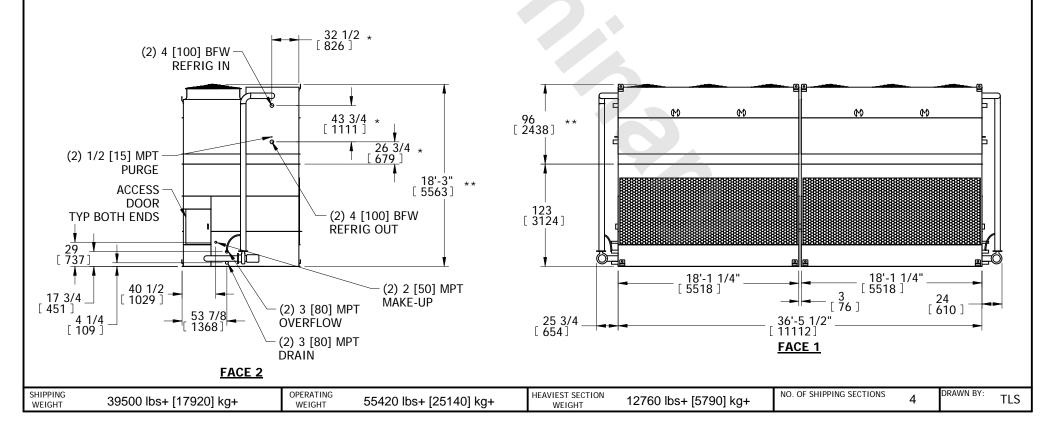

## NOTES:

- 1. (M)- FAN MOTOR LOCATION
- 2. HEAVIEST SECTION IS UPPER SECTION
- 3. MPT DENOTES MALE PIPE THREAD FPT DENOTES FEMALE PIPE THREAD BFW DENOTES BEVELED FOR WELDING GVD DENOTES GROOVED
- 4. +UNIT WEIGHT DOES NOT INCLUDE ACCESSORIES (SEE ACCESSORY DRAWINGS)
- 5. MAKE-UP WATER PRESSURE 20 psi MIN [137 kPa], 50 psi MAX [344 kPa] 6. 3/4" DIA. MOUNTING HOLES. REFER TO
- 6. 3/4" DIA. MOUNTING HOLES. REFER TO RECOMMENDED STEEL SUPPORT DRAWING.
- 7. \*- APPROXIMATE DIMENSIONS DO NOT USE FOR PRE-FABRICATION OF CONNECTION PIPING.
- 8. \*\*-UNITS WITH 20HP PER FAN REQUIRE A TALLER FAN CYLINDER, ADD 5" TO THESE DIMENSIONS.
- 9. DIMENSIONS LISTED AS FOLLOWS: ENGLISH IN [METRIC] [mm]

FACE 1