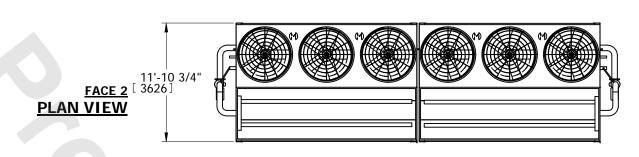

## NOTES:

- 1. (M)- FAN MOTOR LOCATION
- 2. HEAVIEST SECTION IS UPPER SECTION
- 3. MPT DENOTES MALE PIPE THREAD FPT DENOTES FEMALE PIPE THREAD BFW DENOTES BEVELED FOR WELDING GVD DENOTES GROOVED
- 4. +UNIT WEIGHT DOES NOT INCLUDE ACCESSORIES (SEE ACCESSORY DRAWINGS)
- 5. MAKE-UP WATER PRESSURE 20 psi MIN [137 kPa], 50 psi MAX [344 kPa] 6. 3/4" DIA. MOUNTING HOLES. REFER TO
- 6. 3/4" DIA. MOUNTING HOLES. REFER TO RECOMMENDED STEEL SUPPORT DRAWING.
- 7. \*- APPROXIMATE DIMENSIONS DO NOT USE FOR PRE-FABRICATION OF CONNECTION PIPING.
- 8. \*\*-UNITS WITH 20HP PER FAN REQUIRE A TALLER FAN CYLINDER, ADD 5" TO THESE DIMENSIONS.
- 9. DIMENSIONS LISTED AS FOLLOWS: ENGLISH IN [METRIC] [mm]