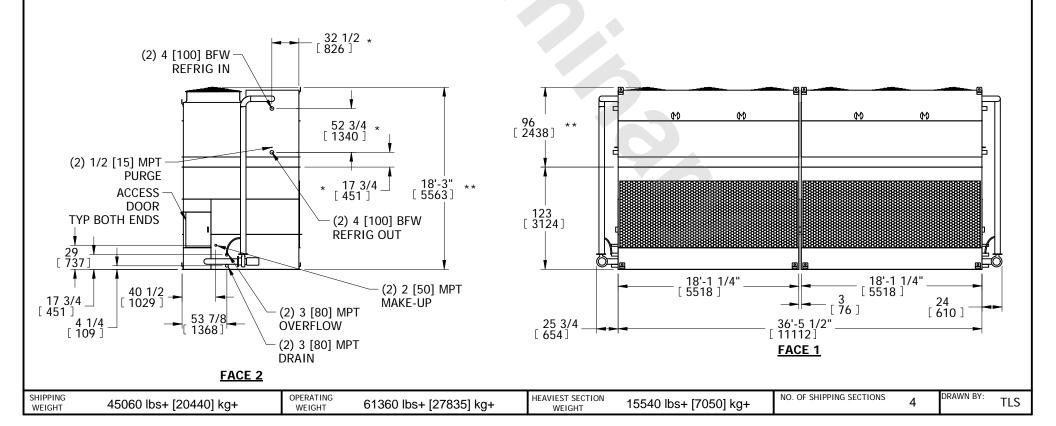

## **EVAPCO, INC.**

UNIT EVAPORATIVE CONDENSER PHC-S956 SCALE DWG. # HCS123612-DRC-ST - 8/19/2025 SERIAL #

## NOTES:

- 1. (M)- FAN MOTOR LOCATION
- 2. HEAVIEST SECTION IS UPPER SECTION
- 3. MPT DENOTES MALE PIPE THREAD FPT DENOTES FEMALE PIPE THREAD BFW DENOTES BEVELED FOR WELDING GVD DENOTES GROOVED
- 4. +UNIT WEIGHT DOES NOT INCLUDE ACCESSORIES (SEE ACCESSORY DRAWINGS)
- 5. MAKE-UP WATER PRESSURE 20 psi MIN [137 kPa], 50 psi MAX [344 kPa] 6. 3/4" DIA. MOUNTING HOLES. REFER TO
- 6. 3/4" DIA. MOUNTING HOLES. REFER TO RECOMMENDED STEEL SUPPORT DRAWING.
- 7. \*- APPROXIMATE DIMENSIONS DO NOT USE FOR PRE-FABRICATION OF CONNECTION PIPING.
- 8. \*\*-UNITS WITH 20HP PER FAN REQUIRE A TALLER FAN CYLINDER, ADD 5" TO THESE DIMENSIONS.
- 9. DIMENSIONS LISTED AS FOLLOWS: ENGLISH IN [METRIC] [mm]

FACE 1