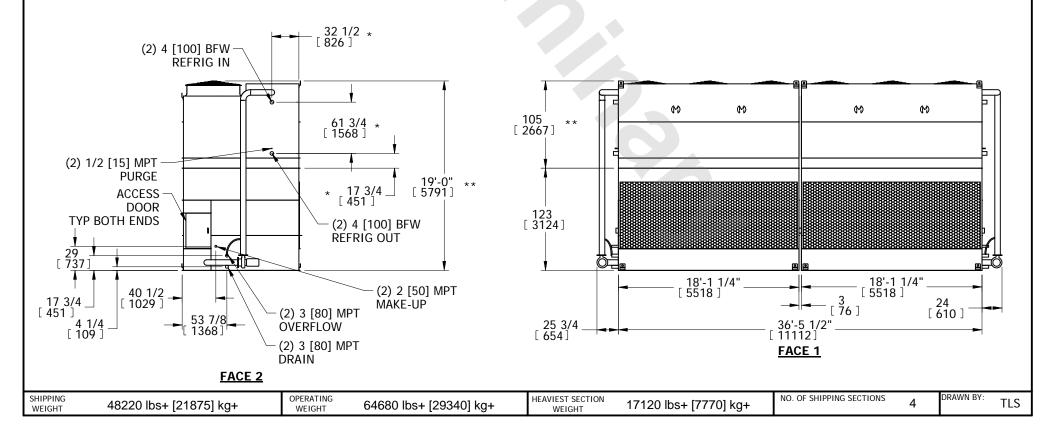

## NOTES:

- 1. (M)- FAN MOTOR LOCATION
- 2. HEAVIEST SECTION IS UPPER SECTION
- 3. MPT DENOTES MALE PIPE THREAD
  FPT DENOTES FEMALE PIPE THREAD
  BFW DENOTES BEVELED FOR WELDING
  GVD DENOTES GROOVED
- 4. +UNIT WEIGHT DOES NOT INCLUDE ACCESSORIES (SEE ACCESSORY DRAWINGS)
- 5. MAKE-UP WATER PRESSURE 20 psi MIN [137 kPa], 50 psi MAX [344 kPa] 6. 3/4" DIA. MOUNTING HOLES. REFER TO
- 6. 3/4" DIA. MOUNTING HOLES. REFER TO RECOMMENDED STEEL SUPPORT DRAWING.
- 7. \*- APPROXIMATE DIMENSIONS DO NOT USE FOR PRE-FABRICATION OF CONNECTION PIPING.
- 8. \*\*-UNITS WITH 20HP PER FAN REQUIRE A TALLER FAN CYLINDER, ADD 5" TO THESE DIMENSIONS.
- 9. DIMENSIONS LISTED AS FOLLOWS: ENGLISH IN [METRIC] [mm]

FACE 1