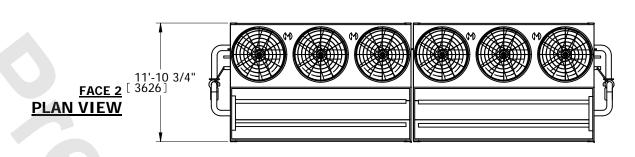

## NOTES:

- 1. (M)- FAN MOTOR LOCATION
- 2. HEAVIEST SECTION IS UPPER SECTION
- 3. MPT DENOTES MALE PIPE THREAD FPT DENOTES FEMALE PIPE THREAD BFW DENOTES BEVELED FOR WELDING GVD DENOTES GROOVED
- 4. +UNIT WEIGHT DOES NOT INCLUDE ACCESSORIES (SEE ACCESSORY DRAWINGS)
- 5. MAKE-UP WATER PRESSURE 20 psi MIN [137 kPa], 50 psi MAX [344 kPa] 6. 3/4" DIA. MOUNTING HOLES. REFER TO
- 6. 3/4" DIA. MOUNTING HOLES. REFER TO RECOMMENDED STEEL SUPPORT DRAWING.
- 7. \*- APPROXIMATE DIMENSIONS DO NOT USE FOR PRE-FABRICATION OF CONNECTION PIPING.
- 8. \*\*-UNITS WITH 20HP PER FAN REQUIRE A TALLER FAN CYLINDER, ADD 5" TO THESE DIMENSIONS.
- 9. DIMENSIONS LISTED AS FOLLOWS: ENGLISH IN [METRIC] [mm]