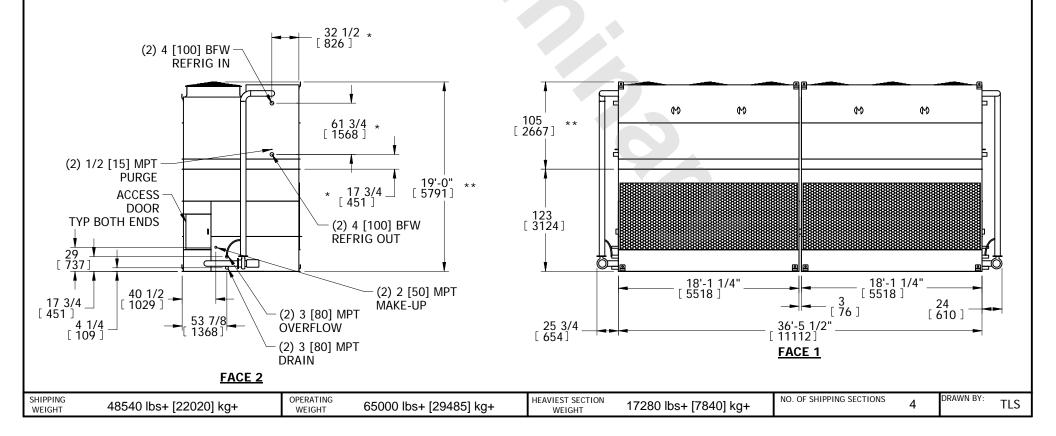

## NOTES:

- 1. (M)- FAN MOTOR LOCATION
- 2. HEAVIEST SECTION IS UPPER SECTION
- 3. MPT DENOTES MALE PIPE THREAD FPT DENOTES FEMALE PIPE THREAD BFW DENOTES BEVELED FOR WELDING GVD DENOTES GROOVED
- 4. +UNIT WEIGHT DOES NOT INCLUDE ACCESSORIES (SEE ACCESSORY DRAWINGS)
- 5. MAKE-UP WATER PRESSURE 20 psi MIN [137 kPa], 50 psi MAX [344 kPa] 6. 3/4" DIA. MOUNTING HOLES. REFER TO
- 6. 3/4" DIA. MOUNTING HOLES. REFER TO RECOMMENDED STEEL SUPPORT DRAWING.
- 7. \*- APPROXIMATE DIMENSIONS DO NOT USE FOR PRE-FABRICATION OF CONNECTION PIPING.
- 8. \*\*-UNITS WITH 20HP PER FAN REQUIRE A TALLER FAN CYLINDER, ADD 5" TO THESE DIMENSIONS.
- 9. DIMENSIONS LISTED AS FOLLOWS: ENGLISH IN [METRIC] [mm]

FACE 1