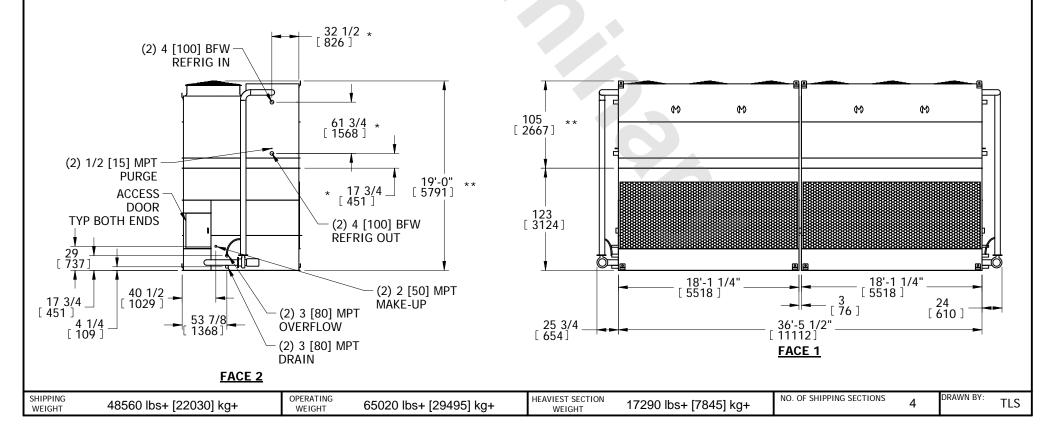

## NOTES:

- 1. (M)- FAN MOTOR LOCATION
- 2. HEAVIEST SECTION IS UPPER SECTION
- 3. MPT DENOTES MALE PIPE THREAD FPT DENOTES FEMALE PIPE THREAD BFW DENOTES BEVELED FOR WELDING GVD DENOTES GROOVED
- 4. +UNIT WEIGHT DOES NOT INCLUDE ACCESSORIES (SEE ACCESSORY DRAWINGS)
- 5. MAKE-UP WATER PRESSURE 20 psi MIN [137 kPa], 50 psi MAX [344 kPa] 6. 3/4" DIA. MOUNTING HOLES. REFER TO
- 6. 3/4" DIA. MOUNTING HOLES. REFER TO RECOMMENDED STEEL SUPPORT DRAWING.
- 7. \*- APPROXIMATE DIMENSIONS DO NOT USE FOR PRE-FABRICATION OF CONNECTION PIPING.
- 8. \*\*-UNITS WITH 20HP PER FAN REQUIRE A TALLER FAN CYLINDER, ADD 5" TO THESE DIMENSIONS.
- 9. DIMENSIONS LISTED AS FOLLOWS: ENGLISH IN [METRIC] [mm]

FACE 1