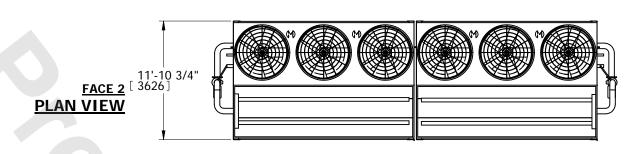

## NOTES:

- 1. (M)- FAN MOTOR LOCATION
- 2. HEAVIEST SECTION IS UPPER SECTION
- 3. MPT DENOTES MALE PIPE THREAD FPT DENOTES FEMALE PIPE THREAD BFW DENOTES BEVELED FOR WELDING GVD DENOTES GROOVED
- 4. +UNIT WEIGHT DOES NOT INCLUDE ACCESSORIES (SEE ACCESSORY DRAWINGS)
- 5. MAKE-UP WATER PRESSURE 20 psi MIN [137 kPa], 50 psi MAX [344 kPa] 6. 3/4" DIA. MOUNTING HOLES. REFER TO
- 6. 3/4" DIA. MOUNTING HOLES. REFER TO RECOMMENDED STEEL SUPPORT DRAWING.
- 7. \*- APPROXIMATE DIMENSIONS DO NOT USE FOR PRE-FABRICATION OF CONNECTION PIPING.
- 8. \*\*-UNITS WITH 20HP PER FAN REQUIRE A TALLER FAN CYLINDER, ADD 5" TO THESE DIMENSIONS.
- 9. DIMENSIONS LISTED AS FOLLOWS: ENGLISH IN [METRIC] [mm]