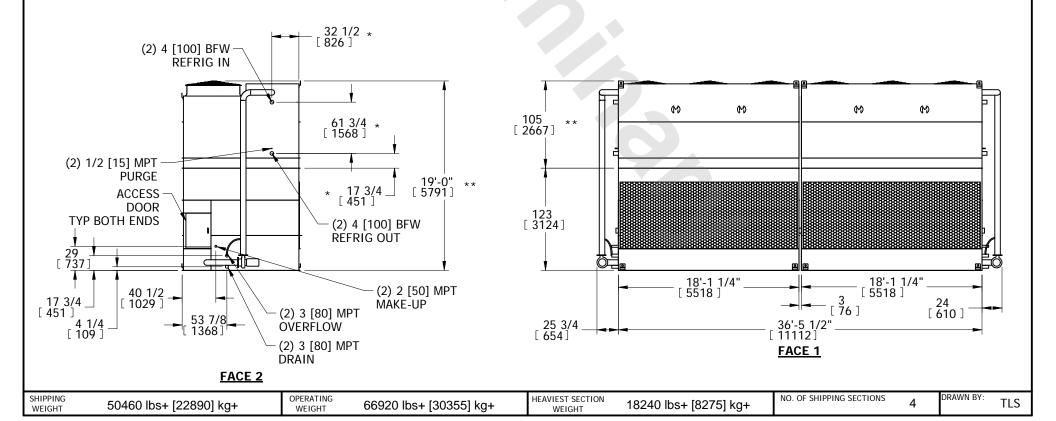

## NOTES:

- 1. (M)- FAN MOTOR LOCATION
- 2. HEAVIEST SECTION IS UPPER SECTION
- 3. MPT DENOTES MALE PIPE THREAD FPT DENOTES FEMALE PIPE THREAD BFW DENOTES BEVELED FOR WELDING GVD DENOTES GROOVED
- 4. +UNIT WEIGHT DOES NOT INCLUDE ACCESSORIES (SEE ACCESSORY DRAWINGS)
- 5. MAKE-UP WATER PRESSURE 20 psi MIN [137 kPa], 50 psi MAX [344 kPa] 6. 3/4" DIA. MOUNTING HOLES. REFER TO
- 6. 3/4" DIA. MOUNTING HOLES. REFER TO RECOMMENDED STEEL SUPPORT DRAWING.
- 7. \*- APPROXIMATE DIMENSIONS DO NOT USE FOR PRE-FABRICATION OF CONNECTION PIPING.
- 8. \*\*-UNITS WITH 20HP PER FAN REQUIRE A TALLER FAN CYLINDER, ADD 5" TO THESE DIMENSIONS.
- 9. DIMENSIONS LISTED AS FOLLOWS: ENGLISH IN [METRIC] [mm]

FACE 1