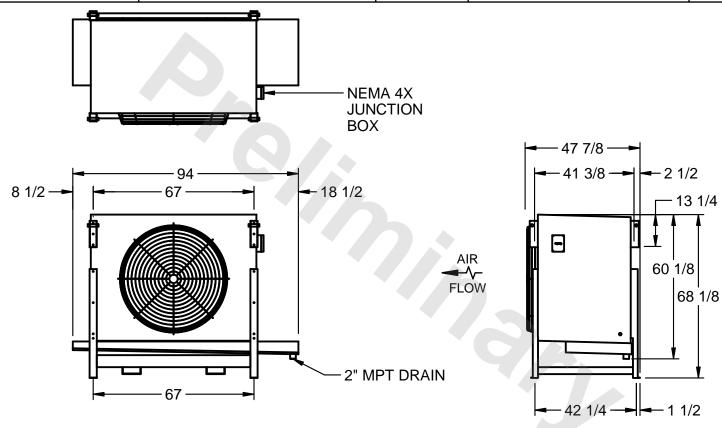

## EVAPCO, INC.

MODEL # SSTLB1-2263E0150K1KA CUSTOMER SCALE N.T.S. STL1-SE-16-FL 8/17/2025

## NOTES:

- 1) RIGHT HAND MODEL SHOWN.
- 2) ALL DIMENSIONS ARE FOR REFERENCE AND SHOULD NOT BE USED FOR PREFABRICATION OF PIPING OR SUPPORTS.
- 3) WATER DEFROST ADDS 6 INCHES TO HEIGHT OF STANDARD UNIT AND CHANGES DRAIN SIZE.
- 4) HANGER HOLES ARE FOR 3/4 INCH THREADED ROD.

| PROJECT | ROOM | SHIPPING<br>WEIGHT 1400 lbs | OPERATING WEIGHT 1610 lbs |
|---------|------|-----------------------------|---------------------------|
|         |      | WEIGHT 1.00 INC             | WEIGHT                    |