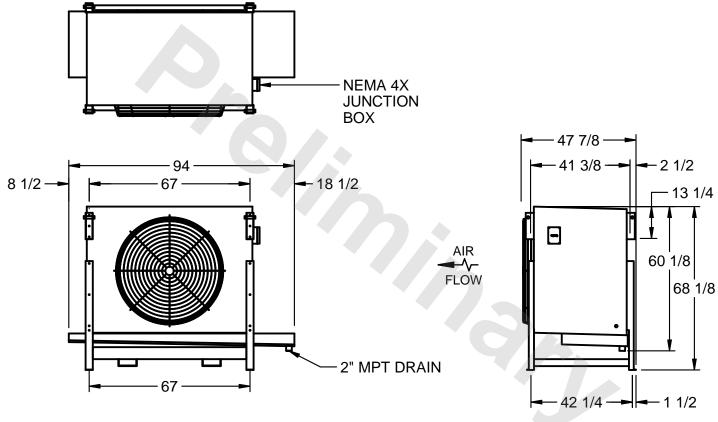

## EVAPCO, INC.

MODEL # SSTLB1-2263E0750K1MA CUSTOMER SCALE N.T.S. STL1-SE-16-FL 8/17/2025

## NOTES:

- 1) RIGHT HAND MODEL SHOWN.
- 2) ALL DIMENSIONS ARE FOR REFERENCE AND SHOULD NOT BE USED FOR PREFABRICATION OF PIPING OR SUPPORTS.
- 3) WATER DEFROST ADDS 6 INCHES TO HEIGHT OF STANDARD UNIT AND CHANGES DRAIN SIZE.
- 4) HANGER HOLES ARE FOR 3/4 INCH THREADED ROD.

| PROJECT | ROOM | SHIPPING<br>WEIGHT 1440 lbs | OPERATING<br>WEIGHT 1650 lbs |
|---------|------|-----------------------------|------------------------------|
|         | l .  | 112.5                       | 112.0                        |