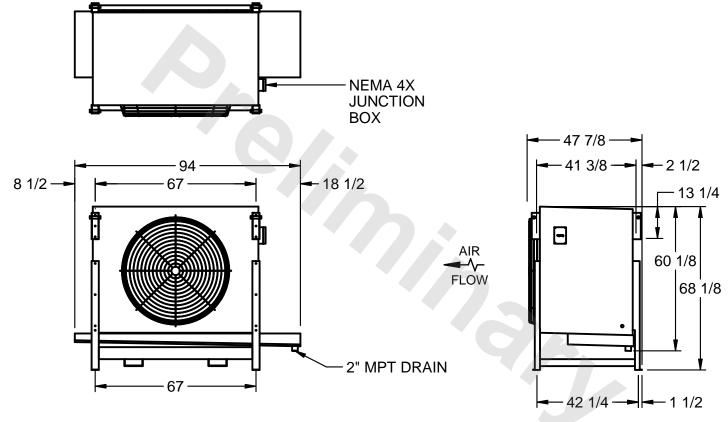

## NOTES:

- 1) RIGHT HAND MODEL SHOWN.
- 2) ALL DIMENSIONS ARE FOR REFERENCE AND SHOULD NOT BE USED FOR PREFABRICATION OF PIPING OR SUPPORTS.
- 3) WATER DEFROST ADDS 6 INCHES TO HEIGHT OF STANDARD UNIT AND CHANGES DRAIN SIZE.
- 4) HANGER HOLES ARE FOR 3/4 INCH THREADED ROD.