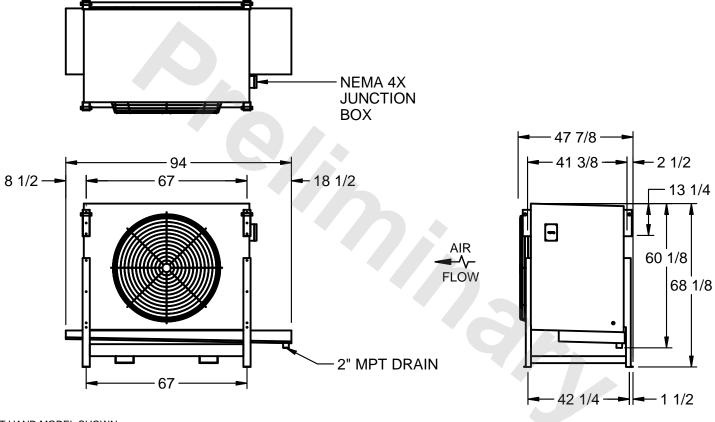

## EVAPCO, INC.

MODEL # SSTLB1-2264E0300K1KA CUSTOMER SCALE N.T.S. STL1-SE-16-FL 8/17/2025

- NOTES:
  - 1) RIGHT HAND MODEL SHOWN.
  - 2) ALL DIMENSIONS ARE FOR REFERENCE AND SHOULD NOT BE USED FOR PREFABRICATION OF PIPING OR SUPPORTS.
  - 3) WATER DEFROST ADDS 6 INCHES TO HEIGHT OF STANDARD UNIT AND CHANGES DRAIN SIZE.
  - 4) HANGER HOLES ARE FOR 3/4 INCH THREADED ROD.