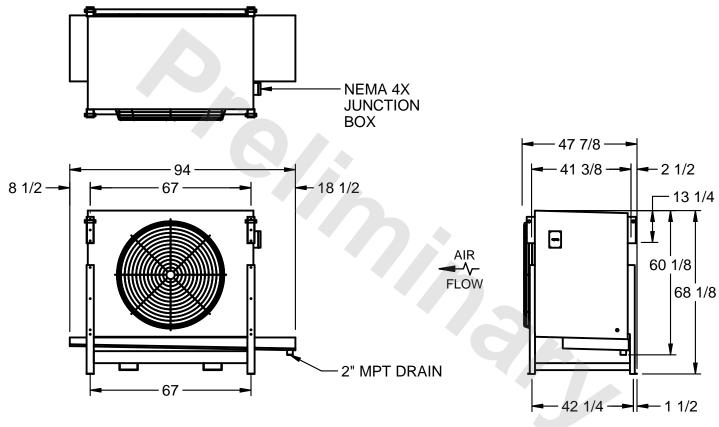

## EVAPCO, INC.

MODEL# SSTLB1-2264E0300K3LA CUSTOMER SCALE N.T.S. STL1-SE-16-FL 7/2/2025

## NOTES:

- 1) RIGHT HAND MODEL SHOWN.
- 2) ALL DIMENSIONS ARE FOR REFERENCE AND SHOULD NOT BE USED FOR PREFABRICATION OF PIPING OR SUPPORTS.
- 3) WATER DEFROST ADDS 6 INCHES TO HEIGHT OF STANDARD UNIT AND CHANGES DRAIN SIZE.
- 4) HANGER HOLES ARE FOR 3/4 INCH THREADED ROD.