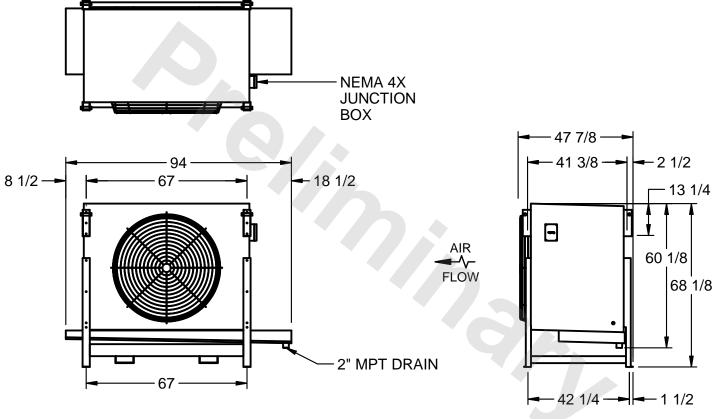

## EVAPCO, INC.

MODEL # SSTLB1-2264E0750K1LA CUSTOMER SCALE N.T.S. STL1-SE-16-FL 8/17/2025

## NOTES:

- 1) RIGHT HAND MODEL SHOWN.
- 2) ALL DIMENSIONS ARE FOR REFERENCE AND SHOULD NOT BE USED FOR PREFABRICATION OF PIPING OR SUPPORTS.
- 3) WATER DEFROST ADDS 6 INCHES TO HEIGHT OF STANDARD UNIT AND CHANGES DRAIN SIZE.
- 4) HANGER HOLES ARE FOR 3/4 INCH THREADED ROD.